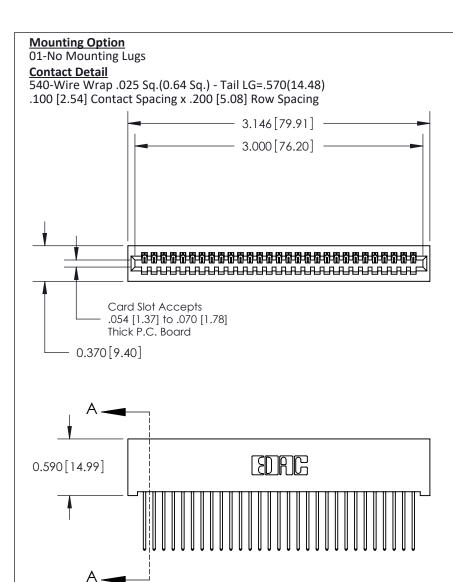

THIS IS A C.A.D. GENERATED DRAWING DO NOT MAKE MANUAL REVISIONS TO MASTER

ISSUE NUMBER

ORIGINAL

1

| 842/892 Series High Temp Card Edge Co<br>Mounting Options  | DRAWN: J.LEE DATE: OCT. 06/09  CHECKED: DATE: |
|------------------------------------------------------------|-----------------------------------------------|
| EDAC INC THESE DRAWINGS AND S                              |                                               |
|                                                            | DUCED,OR COPIED DRAWING NUMBER ISSUE          |
| YOUR CONNECTION TO QUALITY & SERVICE WITHOUT WRITTEN PERMI |                                               |