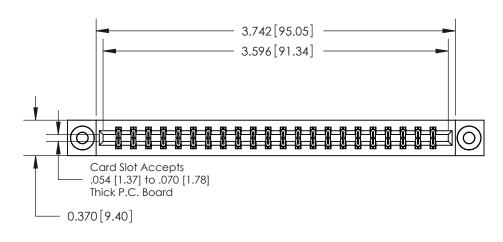

ORIGINAL

**See Accompanying Pages for:** 

**Contact Bend Details** 

837/887 Series High Temp Card Edge Connector Part Number: 887-044-555-203

|                    | EDAC INC          |
|--------------------|-------------------|
|                    | TORONTO, ONTARIO  |
|                    | CANADA            |
| YOUR CONNECTION TO | QUALITY & SERVICE |