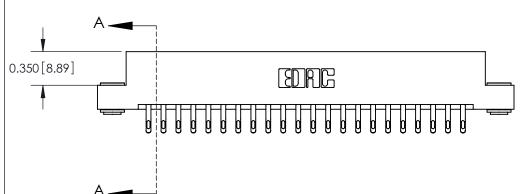

ORIGINAL

**See Accompanying Pages for:** 

**Contact Bend Details** 

837/887 Series High Temp Card Edge Connector Part Number: 887-044-555-203

|                    | EDAC INC          |
|--------------------|-------------------|
|                    | TORONTO, ONTARIO  |
|                    | CANADA            |
| YOUR CONNECTION TO | QUALITY & SERVICE |