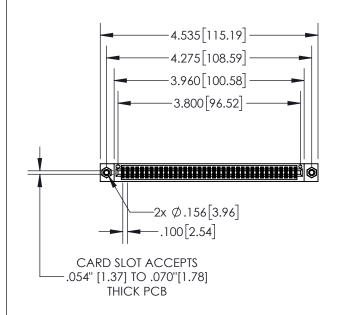

| 845/89 | 5 SERIES HIGH TEMP CARE | DEDGE CONNECTOR |
|--------|-------------------------|-----------------|
| PARTN  | UMBER: 845-074-542-808  |                 |

|   | DRAWN: R.STA.MONICA | DATE:MAY.16/2017 |       |  |
|---|---------------------|------------------|-------|--|
|   | CHECKED:            | DATE:            |       |  |
|   | SCALE: 1:2          | SHEET '          | OF 2  |  |
| D | DRAWING NUMBER      |                  | ISSUE |  |
|   |                     |                  |       |  |