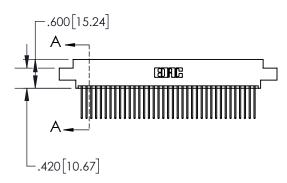

1

|            | .330[8.38]<br>CARD SLOT           |  |  |  |
|------------|-----------------------------------|--|--|--|
| -          | .370[9.40]                        |  |  |  |
|            | SECTION A-A                       |  |  |  |
| .150 [3.8] | .160[4.06]<br>POINT OF<br>CONTACT |  |  |  |
| -          | 200[5.08]                         |  |  |  |