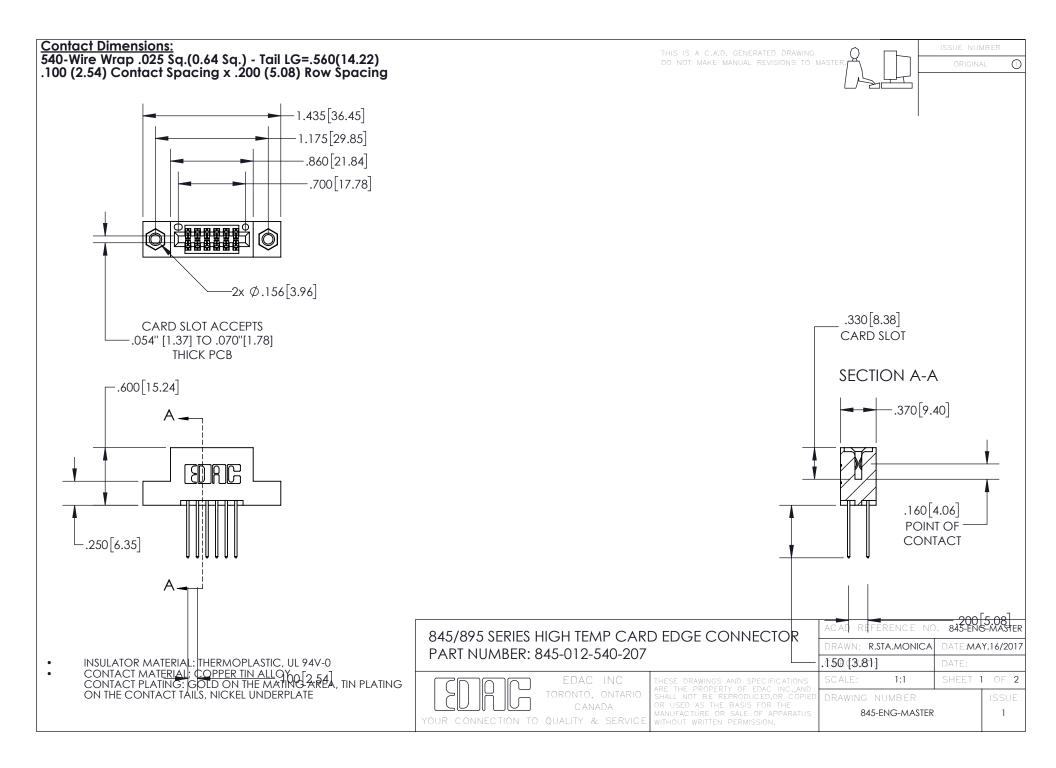

INSULATOR MATERIAL: THERMOPLASTIC POLYESTER, UL 94V-0 DAP MATERIAL AVAILABLE UPON REQUEST

**Contact Code 558** 

CONTACT MATERIAL; COPPER ALLOY CONTACT PLATING: GOLD ON THE MATING AREA, TIN PLATING ON THE CONTACT TAILS, NICKEL UNDERPLATE