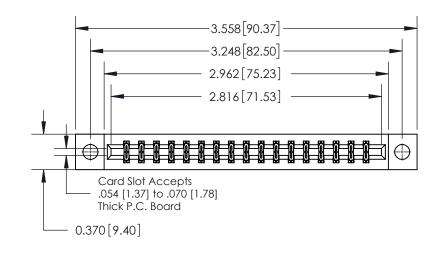

**Mounting Option** 

04-.156 (3.96) Dia. Mounting Holes

## **Contact Detail**

500-Wire Hole .050x.025(1.27x0.64) - Tail LG=.260(6.60)

.156 [3.96] Contact Spacing x .200 [5.08] Row Spacing

THIS IS A C.A.D. GENERATED DRAWING DO NOT MAKE MANUAL REVISIONS TO MASTER.