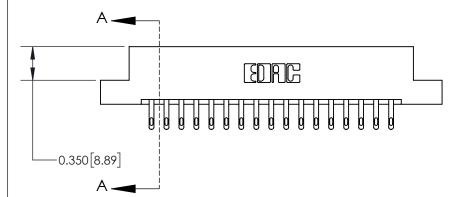

**Mounting Option** 

04-.156 (3.96) Dia. Mounting Holes

## **Contact Detail**

500-Wire Hole .050x.025(1.27x0.64) - Tail LG=.260(6.60)

.156 [3.96] Contact Spacing x .200 [5.08] Row Spacing





THIS IS A C.A.D. GENERATED DRAWING DO NOT MAKE MANUAL REVISIONS TO MASTER.



ISSUE NUMBER

ORIGINAL



837/887 Series High Temp Card Edge Connector Part Number: 837-034-500-204

YOUR CONNECTION TO QUALITY & SERVICE

**EDAC INC** TORONTO, ONTARIO CANADA

THESE DRAWINGS AND SPECIFICATIONS ARE THE PROPERTY OF EDAC INC.,AND SHALL NOT BE REPRODUCED, OR COPIED OR USED AS THE BASIS FOR THE MANUFACTURE OR SALE OF APPARATUS WITHOUT WRITTEN PERMISSION.

| ACAD REFERENCE NO. | 837 ENG MASTER   |  |  |
|--------------------|------------------|--|--|
| DRAWN: J.LEE       | DATE: OCT. 06/09 |  |  |
| CHECKED:           | DATE:            |  |  |
| SCALE: NTS         | SHEET 1 OF 2     |  |  |
| DRAWING NUMBER     | ISSUE            |  |  |
| 837 Assembly       | 1                |  |  |

**See Accomp