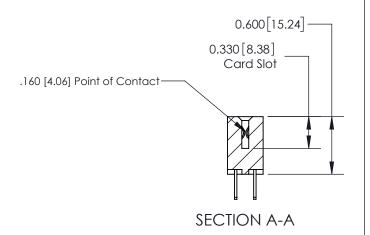

## **Contact Detail**

500-Wire Hole .050x.025(1.27x0.64) - Tail LG=.260(6.60)

.156 [3.96] Contact Spacing x .200 [5.08] Row Spacing

THIS IS A C.A.D. GENERATED DRAWING DO NOT MAKE MANUAL REVISIONS TO MASTER.