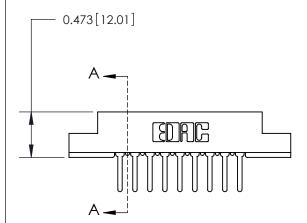

## **Mounting Option**

.156 (3.96) Dia. Mounting Holes

## **Contact Detail**

PC Tail .046x.013(1.17x0.33) - Tail LG=.358(9.09)

.156 [3.96] Contact Spacing x .200 [5.08] Row Spacing





**See Accompanying Page for:** 

**Contact Bend Details** 



**SECTION A-A** 

.095 [2.41] Point of Contact (Measured from bottom of Card Slot) Card Slot Accepts .054 [1.37] to .070 [1.78] Thick P.C. Board

| 807/857 Seri                 | es High Temp Card Edge Connector |  |
|------------------------------|----------------------------------|--|
| Part Number: 807-018-422-204 |                                  |  |

YOUR CONNECTION TO QUALITY & SERVICE

| ACAD REFERENCE NO | . 807 ENG MASTER |
|-------------------|------------------|
| DRAWN: J.LEE      | DATE: AUG. 11/09 |
| CHECKED:          | DATE:            |
| SCALE: NTS        | SHEET 1 OF 2     |
| DRAWING NUMBER    | ISSUE            |

807 Assembly