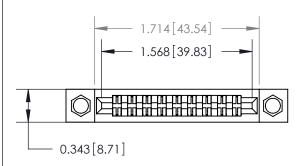

## **Contact Detail**

PC Tail .046x.013(1.17x0.33) - Tail LG=.358(9.09)

.156 [3.96] Contact Spacing x .200 [5.08] Row Spacing

**See Accompanying Page for:** 

**Contact Bend Details** 

**SECTION A-A** 

.095 [2.41] Point of Contact (Measured from bottom of Card Slot) Card Slot Accepts .054 [1.37] to .070 [1.78] Thick P.C. Board