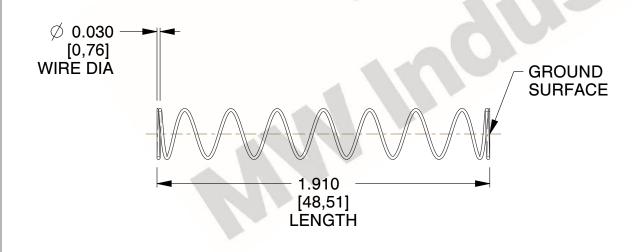

## **NOTES:**

1. Material : Music Wire 2. Finish : Glod Irridite

3. Ends: Closed and Ground

4. Total Coils: 10.000

Sugg. Max. Deflection: 1.900 (in)
 Sugg. Max. Load: 2.300 (lbs)

7. All Drawing Dimensions are in Inches [mm]