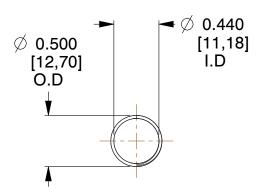

## **NOTES:**

1. Material : Music Wire 2. Finish : Glod Irridite

3. Ends: Closed and Ground

4. Total Coils: 10.000

Sugg. Max. Deflection: 1.900 (in)
 Sugg. Max. Load: 2.300 (lbs)

7. All Drawing Dimensions are in Inches [mm]