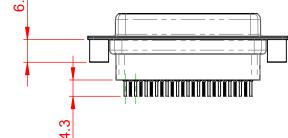

## 6.0 ±0.35 10.7

NOTES:

MATERIAL:

HOUSING: THERMOPLASTIC POLYESTER, UL94V-0 SHELL: STEEL, TIN PLATED CONTACT: COPPER ALLOY, GOLD FLASH PLATED OPERATING TEMPERATURE: -55°C to +105°C

CURRENT RATING: 3A PER CONTACT CONTACT RESISTANCE: 25mQ MAX. INSULATOR RESISTANCE: 5000MΩ min. DIELECTRIC WITHSTANDING VOLTAGE: 1000V AC rms