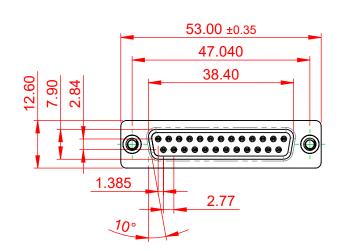

## 6.0 ±0.35 10.7

NOTES:

MATERIAL:

HOUSING: THERMOPLASTIC POLYESTER, UL94V-0 SHELL: STEEL, TIN PLATED CONTACT: COPPER ALLOY, GOLD FLASH PLATED OPERATING TEMPERATURE: -55°C to +105°C

CURRENT RATING: 3A PER CONTACT CONTACT RESISTANCE: 25mQ MAX. INSULATOR RESISTANCE: 5000MΩ min. DIELECTRIC WITHSTANDING VOLTAGE: 1000V AC rms