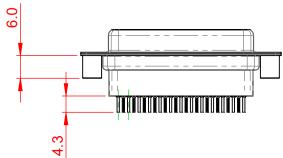

## 6.0 ±0.35 10.7

NOTES:

MATERIAL:

HOUSING: THERMOPLASTIC POLYESTER, UL94V-0 SHELL: STEEL, TIN PLATED CONTACT: COPPER ALLOY, GOLD FLASH PLATED OPERATING TEMPERATURE: -55°C to +105°C

CURRENT RATING: 3A PER CONTACT CONTACT RESISTANCE: 25mQ MAX. INSULATOR RESISTANCE: 5000MΩ min. DIELECTRIC WITHSTANDING VOLTAGE: 1000V AC rms