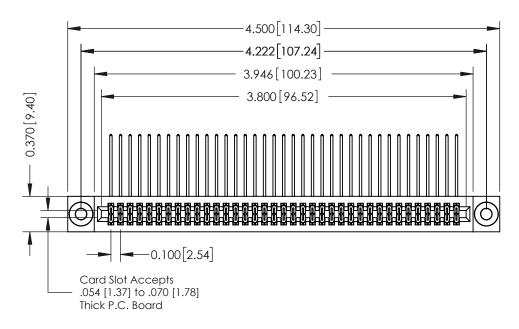

## **See Accompanying Pages for:**

- **Contact Bend Details**
- **Mounting Options**

342 / 392 Card Edge Connector Part Number: 392-074-558-203

YOUR CONNECTION TO QUALITY & SERVICE

342 ENG MASTER J.LEE DATE: OCT. 06/09 SHEET 1 OF 3

342 Assembly

THIS IS A C.A.D. GENERATED DRAWING DO NOT MAKE MANUAL REVISIONS TO MASTER. ISSUE NUMBER

ORIGINAL

1

| 342 / 392 Series Card Edge Connector<br>Contact Bend Detail |                                                                                                                                                                                                  | ACAD REFERENCE NO. 342 ENG MASTER |             |                  |        |
|-------------------------------------------------------------|--------------------------------------------------------------------------------------------------------------------------------------------------------------------------------------------------|-----------------------------------|-------------|------------------|--------|
|                                                             |                                                                                                                                                                                                  | DRAWN:                            | J.LEE       | DATE: OCT. 06/09 |        |
|                                                             |                                                                                                                                                                                                  | CHECKED:                          |             | DATE:            |        |
| TORONTO, ONTARIO                                            | THESE DRAWINGS AND SPECIFICATIONS ARE THE PROPERTY OF EDAC INC. AND SHALL NOT BE REPRODUCED, OR COPIED OR USED AS THE BASIS FOR THE MANUFACTURE OR SALE OF APPARATUS WITHOUT WRITTEN PERMISSION. | SCALE:                            | NTS         | SHEET :          | 2 OF 3 |
|                                                             |                                                                                                                                                                                                  | DRAWING                           | NUMBER      |                  | ISSUE  |
| YOUR CONNECTION TO QUALITY & SERVICE                        |                                                                                                                                                                                                  | 3                                 | 42 Assembly |                  | 1      |