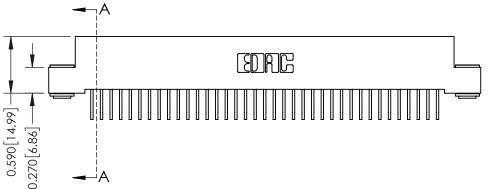

THIS IS A C.A.D. GENERATED DRAWING DO NOT MAKE MANUAL REVISIONS TO MASTER

ISSUE NUMBER

ORIGINAL

1

| 342 / 392 Card Edge Connector<br>Mounting Options |                                                                                                                                                                                               | ACAD REFERENCE NO. 342 ENG MASTER |                         |        |  |  |
|---------------------------------------------------|-----------------------------------------------------------------------------------------------------------------------------------------------------------------------------------------------|-----------------------------------|-------------------------|--------|--|--|
|                                                   |                                                                                                                                                                                               | DRAWN: J.LEE                      | DATE: <b>OCT. 06/09</b> |        |  |  |
|                                                   |                                                                                                                                                                                               | CHECKED:                          | DATE:                   |        |  |  |
| TORONTO, ONTARIO                                  | THESE DRAWINGS AND SPECIFICATIONS ARE THE PROPERTY OF EDAC INCAND SHALL NOT BE REPRODUCED,OR COPIED OR USED AS THE BASIS FOR THE MANUFACTURE OR SALE OF APPARATUS WITHOUT WRITTEN PERMISSION. | SCALE: NTS                        | SHEET :                 | 3 OF 3 |  |  |
|                                                   |                                                                                                                                                                                               | DRAWING NUMBER                    | •                       | ISSUE  |  |  |
| YOUR CONNECTION TO QUALITY & SERVICE              |                                                                                                                                                                                               | 342 Assembly                      |                         | 1      |  |  |