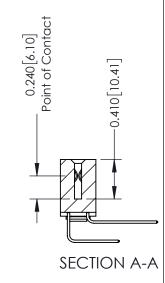

**Mounting Option** 03-.116 (2.95) I.D. Floating Eyelets **Contact Detail** 

558-90 Degree Bend (Code 541 Contacts) .100 [2.54] Contact Spacing x .200 [5.08] Row Spacing