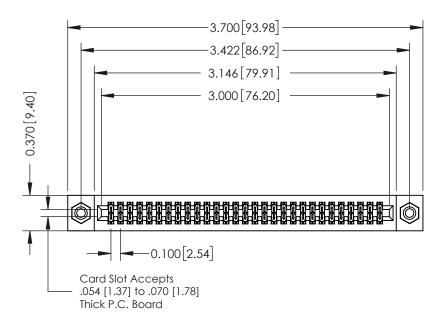

## **See Accompanying Pages for:**

- **Contact Bend Details**
- **Mounting Options**

342 / 392 Card Edge Connector Part Number: 392-058-560-208

YOUR CONNECTION TO QUALITY & SERVICE

| ACAD REFERENCE NO. 342 ENG MASTER |                  |  |  |  |  |
|-----------------------------------|------------------|--|--|--|--|
| DRAWN: J.LEE                      | DATE: OCT. 06/09 |  |  |  |  |
| CHECKED:                          | DATE:            |  |  |  |  |
| SCALE: NTS                        | SHEET 1 OF 3     |  |  |  |  |
| DRAWING NUMBER                    | ISSUE            |  |  |  |  |