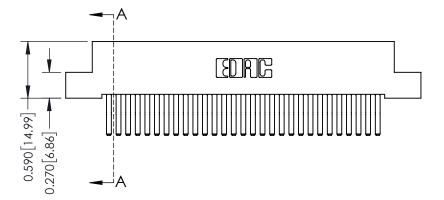

## **Mounting Option** 08-#4-40 Unified Threaded Inserts

THIS IS A C.A.D. GENERATED DRAWING DO NOT MAKE MANUAL REVISIONS TO MASTER

ISSUE NUMBER

ORIGINAL

1

| 342 / 392 Card Edge Connector<br>Mounting Options |                                                                                                                                     | ACAD REFERENCE NO. 342 ENG MASTER |                         |        |  |
|---------------------------------------------------|-------------------------------------------------------------------------------------------------------------------------------------|-----------------------------------|-------------------------|--------|--|
|                                                   |                                                                                                                                     | DRAWN: J.LEE                      | DATE: <b>OCT. 06/09</b> |        |  |
|                                                   |                                                                                                                                     | CHECKED:                          | DATE:                   |        |  |
| EDAC INC                                          | ARE THE PROPERTY OF EDAC INC.,AND — SHALL NOT BE REPRODUCED,OR COPIED OR USED AS THE BASIS FOR THE MANUFACTURE OR SALE OF APPARATUS | SCALE: NTS                        | SHEET :                 | 3 OF 3 |  |
| TORONTO, ONTARIO                                  |                                                                                                                                     | DRAWING NUMBER                    | •                       | ISSUE  |  |
| YOUR CONNECTION TO QUALITY & SERVICE              |                                                                                                                                     | 342 Assembly                      |                         | 1      |  |