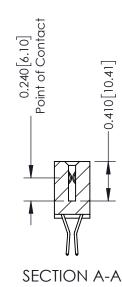

## **Contact Detail**

560-Extender Board Bend (Code 523 Contacts) .100 [2.54] Contact Spacing x .200 [5.08] Row Spacing

342 Assembly

THIS IS A C.A.D. GENERATED DRAWING DO NOT MAKE MANUAL REVISIONS TO MASTER. ISSUE NUMBER

ORIGINAL

1

| 342 / 392 Series Card Edge Connector<br>Contact Bend Detail |                                                                                                                                   | ACAD REFERENCE NO. 342 ENG MASTER |             |                  |        |
|-------------------------------------------------------------|-----------------------------------------------------------------------------------------------------------------------------------|-----------------------------------|-------------|------------------|--------|
|                                                             |                                                                                                                                   | DRAWN:                            | J.LEE       | DATE: OCT. 06/09 |        |
|                                                             |                                                                                                                                   | CHECKED:                          |             | DATE:            |        |
| EDAC INC                                                    | ARE THE PROPERTY OF EDAC INC.,AND SHALL NOT BE REPRODUCED,OR COPIED OR USED AS THE BASIS FOR THE MANUFACTURE OR SALE OF APPARATUS | SCALE:                            | NTS         | SHEET :          | 2 OF 3 |
| TORONTO, ONTARIO                                            |                                                                                                                                   | DRAWING                           | NUMBER      |                  | ISSUE  |
| YOUR CONNECTION TO QUALITY & SERVICE                        |                                                                                                                                   | 3                                 | 42 Assembly |                  | 1      |