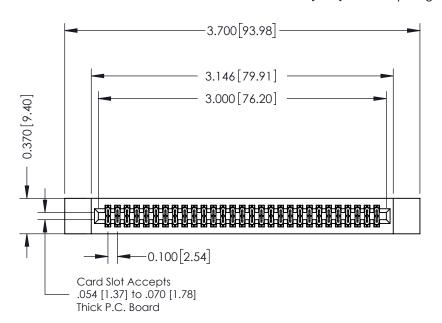

342 Assembly

THIS IS A C.A.D. GENERATED DRAWING DO NOT MAKE MANUAL REVISIONS TO MASTER. ISSUE NUMBER

ORIGINAL

1

| 342 / 392 Series Card Edge Connector<br>Contact Bend Detail |                                                                                                                                   | ACAD REFERENCE NO. 342 ENG MASTER |             |                  |        |
|-------------------------------------------------------------|-----------------------------------------------------------------------------------------------------------------------------------|-----------------------------------|-------------|------------------|--------|
|                                                             |                                                                                                                                   | DRAWN:                            | J.LEE       | DATE: OCT. 06/09 |        |
|                                                             |                                                                                                                                   | CHECKED:                          |             | DATE:            |        |
| EDAC INC                                                    | ARE THE PROPERTY OF EDAC INC.,AND SHALL NOT BE REPRODUCED,OR COPIED OR USED AS THE BASIS FOR THE MANUFACTURE OR SALE OF APPARATUS | SCALE:                            | NTS         | SHEET :          | 2 OF 3 |
| TORONTO, ONTARIO                                            |                                                                                                                                   | DRAWING                           | NUMBER      |                  | ISSUE  |
| YOUR CONNECTION TO QUALITY & SERVICE                        |                                                                                                                                   | 3                                 | 42 Assembly |                  | 1      |