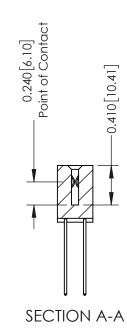

**Mounting Option** 

12-.128 (3.25) Dia. Side Mounting Holes

**Contact Detail** 

541-Wire Wrap .025 Sq.(0.64 Sq.) - Tail LG=.760(19.30) .100 [2.54] Contact Spacing x .200 [5.08] Row Spacing