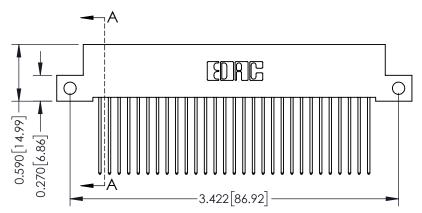

THIS IS A C.A.D. GENERATED DRAWING DO NOT MAKE MANUAL REVISIONS TO MASTER

ISSUE NUMBER

ORIGINAL

1

| 342 / 392 Card Edge Connector<br>Mounting Options |                                                                                                                                     | ACAD REFERENCE NO. 342 ENG MASTER |                         |        |  |
|---------------------------------------------------|-------------------------------------------------------------------------------------------------------------------------------------|-----------------------------------|-------------------------|--------|--|
|                                                   |                                                                                                                                     | DRAWN: J.LEE                      | DATE: <b>OCT. 06/09</b> |        |  |
|                                                   |                                                                                                                                     | CHECKED:                          | DATE:                   |        |  |
| EDAC INC                                          | ARE THE PROPERTY OF EDAC INC.,AND — SHALL NOT BE REPRODUCED,OR COPIED OR USED AS THE BASIS FOR THE MANUFACTURE OR SALE OF APPARATUS | SCALE: NTS                        | SHEET :                 | 3 OF 3 |  |
| TORONTO, ONTARIO                                  |                                                                                                                                     | DRAWING NUMBER                    | •                       | ISSUE  |  |
| YOUR CONNECTION TO QUALITY & SERVICE              |                                                                                                                                     | 342 Assembly                      |                         | 1      |  |