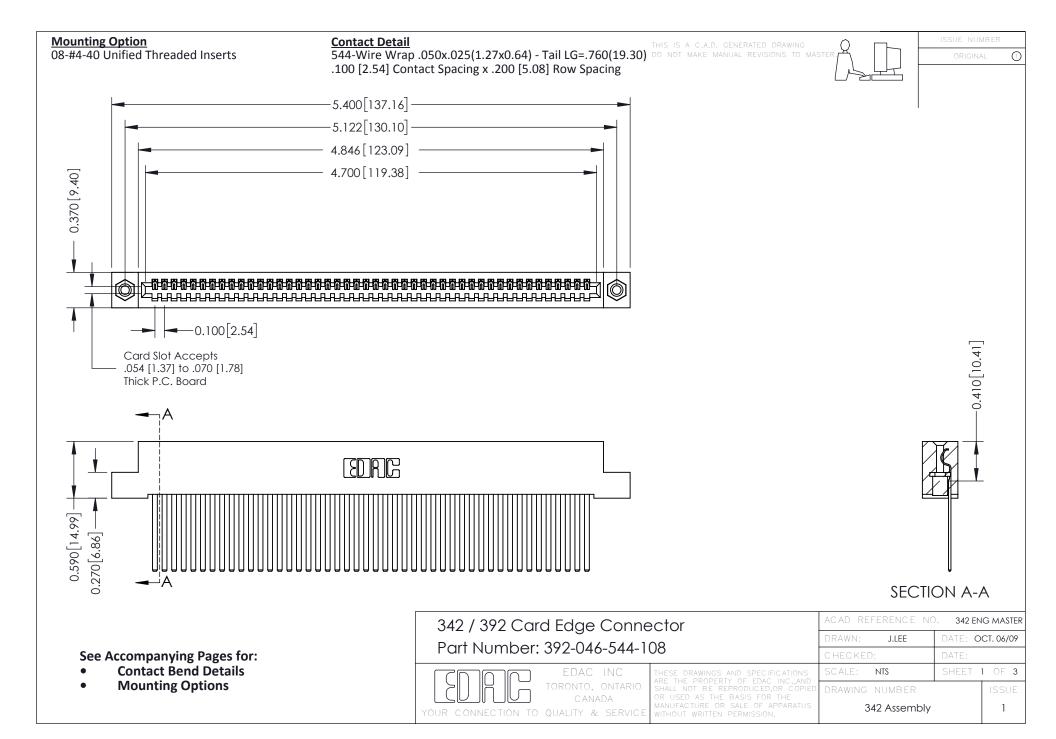

THIS IS A C.A.D. GENERATED DRAWING DO NOT MAKE MANUAL REVISIONS TO MASTER. ISSUE NUMBER

ORIGINAL

1



| 342 / 392 Series Card Edge Connector<br>Contact Bend Detail |                                                                                                                                                                                                  | ACAD REFERENCE NO. 342 ENG MASTER |             |                  |        |
|-------------------------------------------------------------|--------------------------------------------------------------------------------------------------------------------------------------------------------------------------------------------------|-----------------------------------|-------------|------------------|--------|
|