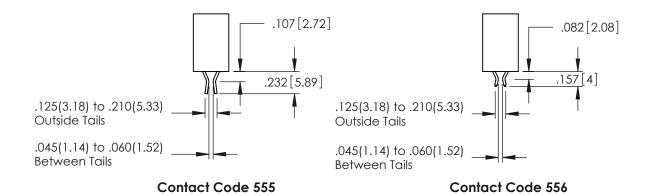

## 345/395 SERIES CARD EDGE CONNECTOR CONTACT CODE 555,556,558,559,560 DIMENSIONS

YOUR CONNECTION TO QUALITY & SERVICE

|   | ACAD REFERENCE NO   | . 345-ENG-MASTER         |
|---|---------------------|--------------------------|
|   | DRAWN: R.STA.MONICA | DATE: <b>MAY.16/2017</b> |
| • | CHECKED:            | DATE:                    |
|   | SCALE: 1:1          | SHEET 2 OF 2             |
| D | DRAWING NUMBER      | ISSUE                    |

**SECTION A-A** 

345-ENG-MASTER

**Contact Code 558** 

Contact Code 559

Contact Code 560

INSULATOR MATERIAL: THERMOPLASTIC POLYESTER, UL 94V-0

DAP MATERIAL AVAILABLE UPON REQUEST

CONTACT MATERIAL; COPPER ALLOY CONTACT PLATING: GOLD ON THE MATING AREA, TIN PLATING ON THE CONTACT TAILS, NICKEL UNDERPLATE