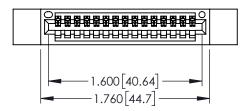

<u>Contact Dimensions:</u>
544-Wire Wrap .050x.025(1.27x0.64) - Tail LG=.750(19.05)
.100 (2.54) Contact Spacing x .200 (5.08) Row Spacing

.330[8.38] CARD SLOT .160[4.06] POINT OF CONTACT

1

- INSULATOR MATERIAL: THERMOPLASTIC PBT BLACK, UL 94V-0
- CONTACT MATERIAL; COPPER TIN ALLOY CONTACT PLATING: GOLD ON THE MATING AREA, TIN PLATING ON THE CONTACT TAILS, NICKEL UNDERPLATE

| 345/395 SERIES CARD EDGE CONNECTOR PART NUMBER: 345-015-544-112 |
|-----------------------------------------------------------------|
|                                                                 |