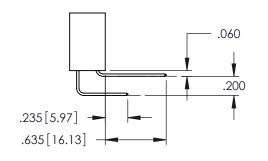

## 345/395 SERIES CARD EDGE CONNECTOR CONTACT CODE 555,556,558,559,560 DIMENSIONS

YOUR CONNECTION TO QUALITY & SERVICE

|   | ACAD REFERENCE NO   | . 345-ENG-MASTER         |
|---|---------------------|--------------------------|
|   | DRAWN: R.STA.MONICA | DATE: <b>MAY.16/2017</b> |
| • | CHECKED:            | DATE:                    |
|   | SCALE: 1:1          | SHEET 2 OF 2             |
| D | DRAWING NUMBER      | ISSUE                    |

**SECTION A-A** 

345-ENG-MASTER

**Contact Code 558** 

Contact Code 559

Contact Code 560

INSULATOR MATERIAL: THERMOPLASTIC POLYESTER, UL 94V-0

DAP MATERIAL AVAILABLE UPON REQUEST

CONTACT MATERIAL; COPPER ALLOY CONTACT PLATING: GOLD ON THE MATING AREA, TIN PLATING ON THE CONTACT TAILS, NICKEL UNDERPLATE