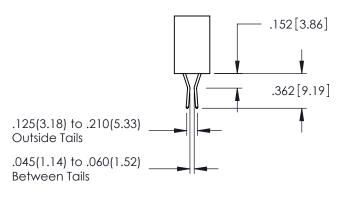

**SECTION A-A** 

345-ENG-MASTER

**Contact Code 558** 

Contact Code 559

Contact Code 560

INSULATOR MATERIAL: THERMOPLASTIC POLYESTER, UL 94V-0

DAP MATERIAL AVAILABLE UPON REQUEST

CONTACT MATERIAL; COPPER ALLOY CONTACT PLATING: GOLD ON THE MATING AREA, TIN PLATING ON THE CONTACT TAILS, NICKEL UNDERPLATE