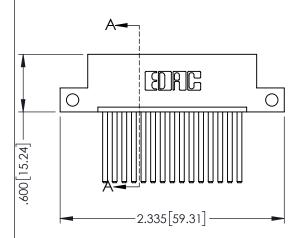

| 345/395 SERIES CARD EDGE CONNECTOR PART NUMBER: 345-015-544-112 |
|-----------------------------------------------------------------|
|                                                                 |

<u>Contact Dimensions:</u>
544-Wire Wrap .050x.025(1.27x0.64) - Tail LG=.750(19.05)
.100 (2.54) Contact Spacing x .200 (5.08) Row Spacing

.330[8.38] CARD SLOT .160[4.06] POINT OF CONTACT

1

- INSULATOR MATERIAL: THERMOPLASTIC PBT BLACK, UL 94V-0
- CONTACT MATERIAL; COPPER TIN ALLOY CONTACT PLATING: GOLD ON THE MATING AREA, TIN PLATING ON THE CONTACT TAILS, NICKEL UNDERPLATE