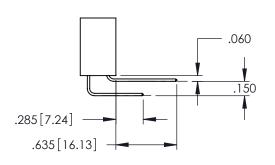

<u>Contact Dimensions:</u>
544-Wire Wrap .050x.025(1.27x0.64) - Tail LG=.750(19.05)
.100 (2.54) Contact Spacing x .200 (5.08) Row Spacing

.330[8.38] CARD SLOT .160[4.06] POINT OF CONTACT

1

- INSULATOR MATERIAL: THERMOPLASTIC PBT BLACK, UL 94V-0
- CONTACT MATERIAL; COPPER TIN ALLOY CONTACT PLATING: GOLD ON THE MATING AREA, TIN PLATING ON THE CONTACT TAILS, NICKEL UNDERPLATE