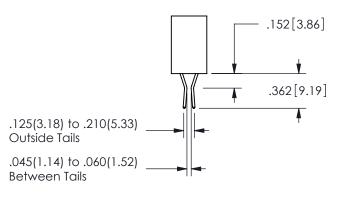

<u>Contact Dimensions:</u>
523-P.C. Tail .025 Sq.(0.64 Sq.) - Tail LG=.390(9.91)
.100 (2.54) Contact Spacing x .200 (5.08) Row Spacing

.160 4.06 .330[8.38] POINT OF CARD SLOT CONTACT .370 9.4

ISSUE NUMBER ORIGINAL

1

**Contact Code 558** 

Contact Code 559

**Contact Code 560** 

INSULATOR MATERIAL: THERMOPLASTIC POLYESTER, UL 94V-0

DAP MATERIAL AVAILABLE UPON REQUEST

CONTACT MATERIAL; COPPER ALLOY CONTACT PLATING: GOLD ON THE MATING AREA, TIN PLATING ON THE CONTACT TAILS, NICKEL UNDERPLATE