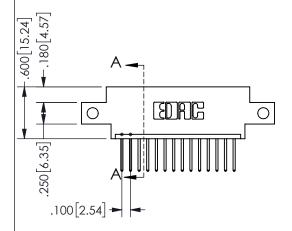

THIS IS A C.A.D. GENERATED DRAWING DO NOT MAKE MANUAL REVISIONS TO MASTER.

ISSUE NUMBER

ORIGINAL

1

-2.235 [56.77] -1.660 42.16 -1.500[38.1] CARD SLOT ACCEPTS .054" [1.37] TO .070"[1.78] <sup>⊥</sup> THICK PCB

## **SECTION A-A**

345/395 SERIES CARD EDGE CONNECTOR PART NUMBER: 345-014-523-612

**EDAC INC** TORONTO, ONTARIO CANADA

THESE DRAWINGS AND SPECIFICATIONS ARE THE PROPERTY OF EDAC INC., AND SHALL NOT BE REPRODUCED, OR COPIED OR USED AS THE BASIS FOR THE MANUFACTURE OR SALE OF APPARATUS WITHOUT WRITTEN PERMISSION.