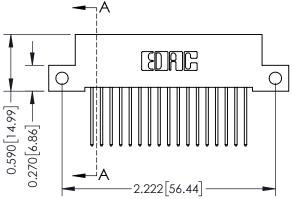

## **Mounting Option**

12-.128 (3.25) Dia. Side Mounting Holes

THIS IS A C.A.D. GENERATED DRAWING DO NOT MAKE MANUAL REVISIONS TO MASTER

ISSUE NUMBER

ORIGINAL

1

| 342 / 392 Card Edge Connector<br>Mounting Options |                                                                                                                                                                                                   | ACAD REFERENCE NO. 342 ENG MASTER |                         |        |  |  |
|---------------------------------------------------|---------------------------------------------------------------------------------------------------------------------------------------------------------------------------------------------------|-----------------------------------|-------------------------|--------|--|--|
|                                                   |                                                                                                                                                                                                   | DRAWN: J.LEE                      | DATE: <b>OCT. 06/09</b> |        |  |  |
|                                                   |                                                                                                                                                                                                   | CHECKED:                          | DATE:                   |        |  |  |
|                                                   | THESE DRAWINGS AND SPECIFICATIONS ARE THE PROPERTY OF EDAC INC., AND SHALL NOT BE REPRODUCED, OR COPIED OR USED AS THE BASIS FOR THE MANUFACTURE OR SALE OF APPARATUS WITHOUT WRITTEN PERMISSION. | SCALE: NTS                        | SHEET :                 | 3 OF 3 |  |  |
|                                                   |                                                                                                                                                                                                   | DRAWING NUMBER                    | •                       | ISSUE  |  |  |
| YOUR CONNECTION TO QUALITY & SERVICE              |                                                                                                                                                                                                   | 342 Assembly                      |                         | 1      |  |  |