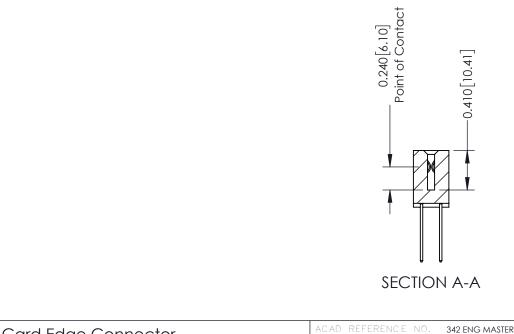

## **Contact Detail**

540-Wire Wrap .025 Sq.(0.64 Sq.) - Tail LG=.570(14.48) .100 [2.54] Contact Spacing x .200 [5.08] Row Spacing

THIS IS A C.A.D. GENERATED DRAWING

ER.

ISSUE NUMBER

ORIGINAL

THIS IS A C.A.D. GENERATED DRAWING DO NOT MAKE MANUAL REVISIONS TO MASTER. ISSUE NUMBER

ORIGINAL

1

| 342 / 392 Series Card Edge Connector<br>Contact Bend Detail |                                                                                                                                             | ACAD REFERENCE NO. 342 ENG MASTER |             |                  |        |  |
|-------------------------------------------------------------|---------------------------------------------------------------------------------------------------------------------------------------------|-----------------------------------|-------------|------------------|--------|--|
|                                                             |                                                                                                                                             | DRAWN:                            | J.LEE       | DATE: OCT. 06/09 |        |  |
|                                                             |                                                                                                                                             | CHECKED:                          |             | DATE:            |        |  |
| TORONTO, ONTARIO                                            | THESE DRAWINGS AND SPECIFICATIONS<br>ARE THE PROPERTY OF EDAC INC.,AND<br>SHALL NOT BE REPRODUCED,OR COPIED<br>OR USED AS THE BASIS FOR THE | SCALE:                            | NTS         | SHEET :          | 2 OF 3 |  |
|                                                             |                                                                                                                                             | DRAWING                           | NUMBER      |                  | ISSUE  |  |
| YOUR CONNECTION TO QUALITY & SERVICE                        | MANUFACTURE OR SALE OF APPARATUS                                                                                                            | 3                                 | 42 Assembly |                  | 1      |  |