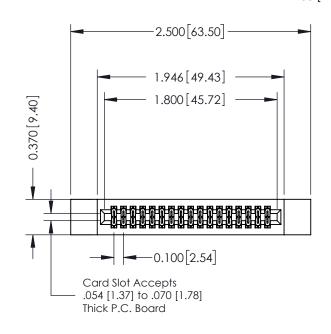

## **See Accompanying Pages for:**

- Contact Bend Details
- Mounting Options

| 342 / 392 Card Eage Connector  Part Number: 342-034-540-212 |                                                                  | ACAD REFERENCE NO. 342 ENG MASIER |            |         |           |  |
|-------------------------------------------------------------|------------------------------------------------------------------|-----------------------------------|------------|---------|-----------|--|
|                                                             |                                                                  | DRAWN:                            | J.LEE      | DATE: O | CT. 06/09 |  |
|                                                             |                                                                  | CHECKED:                          |            | DATE:   |           |  |
| COOO EDAC INC                                               | THESE DRAWINGS AND SPECIFICATIONS S                              | SCALE: N                          | NTS STI    | SHEET   | 1 OF 3    |  |
| TORONTO, ONTARIO                                            | SHALL NOT BE REPRODUCED, OR COPIED  OR USED AS THE BASIS FOR THE | DRAWING N                         | IUMBER     |         | ISSUE     |  |
| YOUR CONNECTION TO QUALITY & SERVICE                        | MANUFACTURE OR SALE OF APPARATUS                                 | 342                               | 2 Assembly |         | 1         |  |