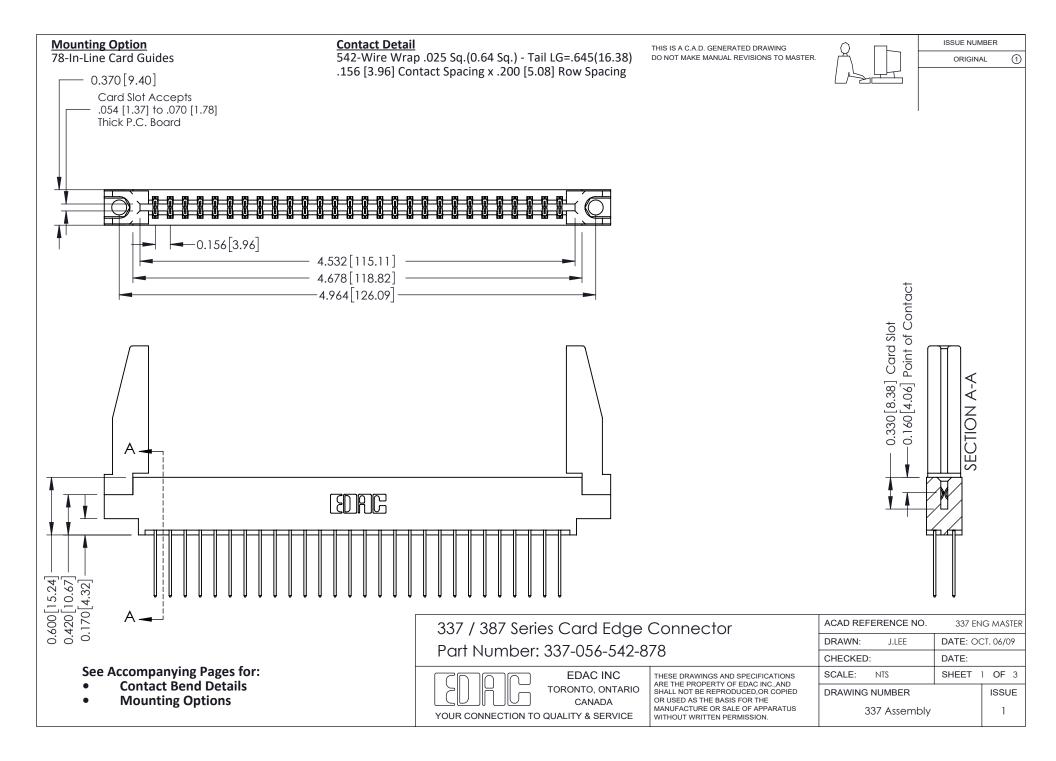

ISSUE NUMBER

ORIGINAL

1



| 337 / 387 Series Card Edge Connector<br>Contact Bend Detail           |                                                                                                                                                                                                  | ACAD REFERENCE NO. 337 E |                  | G MASTER      |
|-----------------------------------------------------------------------|--------------------------------------------------------------------------------------------------------------------------------------------------------------------------------------------------|--------------------------|------------------|---------------|
|                                                                       |