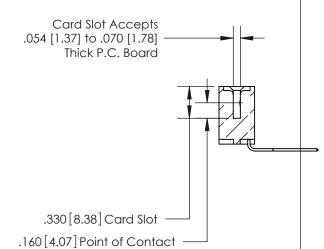

846/896 SERIES HIGH TEMP CARD EDGE CONNECTOR PART NUMBER: 896-014-559-102

YOUR CONNECTION TO QUALITY & SERVICE

**EDAC INC** TORONTO, ONTARIO CANADA

THESE DRAWINGS AND SPECIFICATIONS ARE THE PROPERTY OF EDAC INC., AND SHALL NOT BE REPRODUCED, OR COPIED OR USED AS THE BASIS FOR THE MANUFACTURE OR SALE OF APPARATUS WITHOUT WRITTEN PERMISSION.