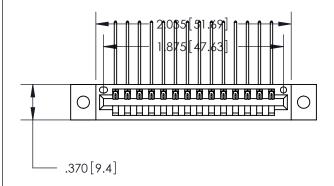

846/896 SERIES HIGH TEMP CARD EDGE CONNECTOR PART NUMBER: 896-014-559-102

YOUR CONNECTION TO QUALITY & SERVICE

**EDAC INC** TORONTO, ONTARIO CANADA

THESE DRAWINGS AND SPECIFICATIONS ARE THE PROPERTY OF EDAC INC., AND SHALL NOT BE REPRODUCED, OR COPIED OR USED AS THE BASIS FOR THE MANUFACTURE OR SALE OF APPARATUS WITHOUT WRITTEN PERMISSION.

<u>Contact Dimensions:</u>
559-90 Degree Bend (Code 541 Contacts)
See Sheet 2 for Contact Code 555, 556, 558, 559, 560 Dimensions

THIS IS A C.A.D. GENERATED DRAWING DO NOT MAKE MANUAL REVISIONS TO MASTER.