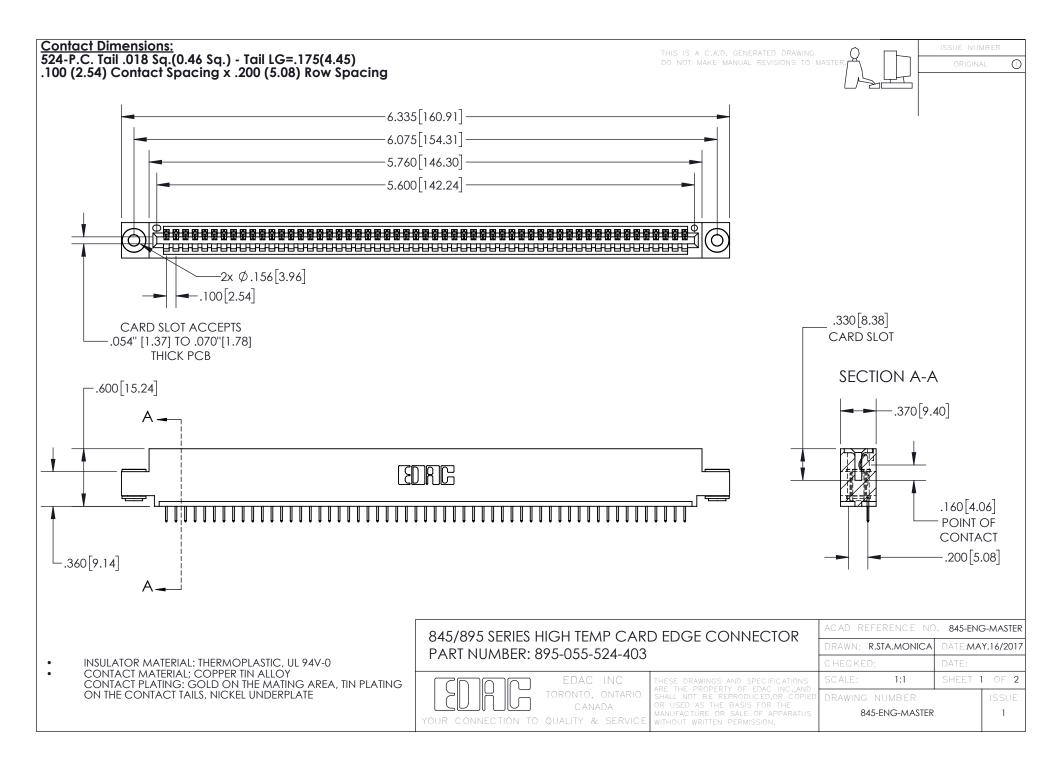

INSULATOR MATERIAL: THERMOPLASTIC POLYESTER, UL 94V-0 DAP MATERIAL AVAILABLE UPON REQUEST

**Contact Code 558** 

CONTACT MATERIAL; COPPER ALLOY CONTACT PLATING: GOLD ON THE MATING AREA, TIN PLATING ON THE CONTACT TAILS, NICKEL UNDERPLATE

## 845/895 SERIES HIGH TEMP CARD EDGE CONNECTOR CONTACT CODE 555,556,558,559,560 DIMENSIONS

YOUR CONNECTION TO QUALITY & SERVICE

Contact Code 559

|   | ACAD REFERENCE NO. 845-ENG-MASTER |                  |  |
|---|-----------------------------------|------------------|--|
|   | DRAWN: R.STA.MONICA               | DATE:MAY.16/2017 |  |
|   | CHECKED:                          | DATE:            |  |
|   | SCALE: 1:1                        | SHEET 2 OF 2     |  |
| D | DRAWING NUMBER                    | ISSUE            |  |

Contact Code 560