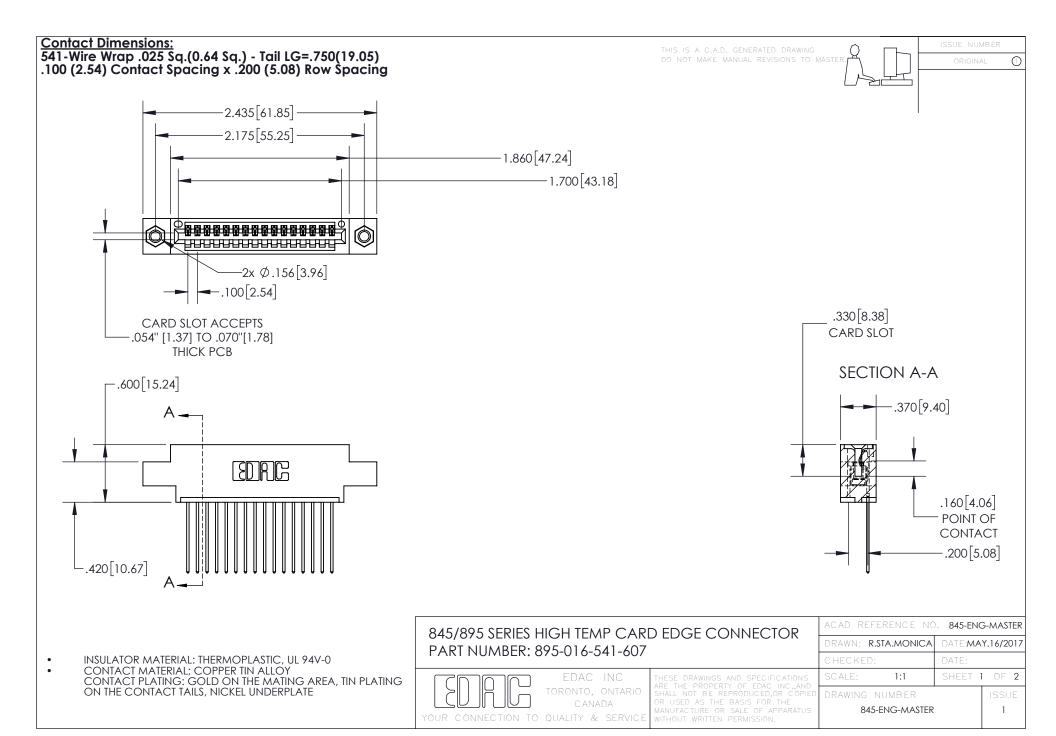

INSULATOR MATERIAL: THERMOPLASTIC POLYESTER, UL 94V-0 DAP MATERIAL AVAILABLE UPON REQUEST

**Contact Code 558** 

CONTACT MATERIAL; COPPER ALLOY CONTACT PLATING: GOLD ON THE MATING AREA, TIN PLATING ON THE CONTACT TAILS, NICKEL UNDERPLATE

## 845/895 SERIES HIGH TEMP CARD EDGE CONNECTOR CONTACT CODE 555,556,558,559,560 DIMENSIONS

YOUR CONNECTION TO QUALITY & SERVICE

Contact Code 559

|   | ACAD REFERENCE NO. 845-ENG-MASTER |                  |  |
|---|-----------------------------------|------------------|--|
|   | DRAWN: R.STA.MONICA               | DATE:MAY.16/2017 |  |
|   | CHECKED:                          | DATE:            |  |
|   | SCALE: 1:1                        | SHEET 2 OF 2     |  |
| D | DRAWING NUMBER                    | ISSUE            |  |

Contact Code 560

845-ENG-MASTER