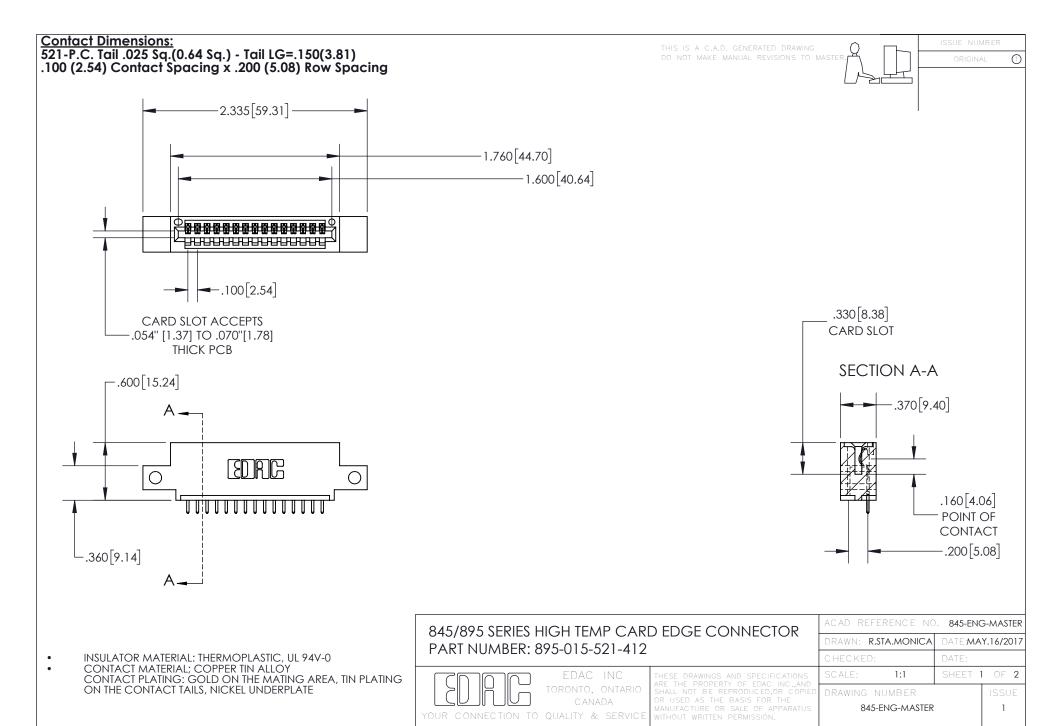

INSULATOR MATERIAL: THERMOPLASTIC POLYESTER, UL 94V-0 DAP MATERIAL AVAILABLE UPON REQUEST

**Contact Code 558** 

CONTACT MATERIAL; COPPER ALLOY CONTACT PLATING: GOLD ON THE MATING AREA, TIN PLATING ON THE CONTACT TAILS, NICKEL UNDERPLATE

## 845/895 SERIES HIGH TEMP CARD EDGE CONNECTOR CONTACT CODE 555,556,558,559,560 DIMENSIONS

YOUR CONNECTION TO QUALITY & SERVICE

Contact Code 559

|   | ACAD REFERENCE NO. 845-ENG-MASTER |                  |  |
|---|-----------------------------------|------------------|--|
|   | DRAWN: R.STA.MONICA               | DATE:MAY.16/2017 |  |
|   | CHECKED:                          | DATE:            |  |
|   | SCALE: 1:1                        | SHEET 2 OF 2     |  |
| D | DRAWING NUMBER                    | ISSUE            |  |