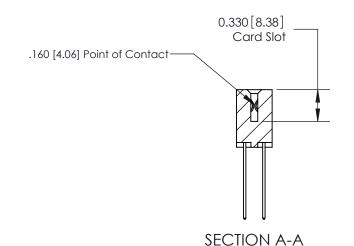

ISSUE NUMBER

ORIGINAL

1

| 837/887 Series High Temp Card Edge Connector<br>Contact Bend Detail |                                                                                                                                                                                                                                                                          | ACAD REFERENCE                   | NO. 837 EN   | 837 ENG MASTER   |               |  |
|---------------------------------------------------------------------|--------------------------------------------------------------------------------------------------------------------------------------------------------------------------------------------------------------------------------------------------------------------------|----------------------------------|--------------|------------------|---------------|--|
|                                                                     |                                                                                                                                                                                                                                                                          | DRAWN: J.LEE                     | DATE: OC     | DATE: OCT. 06/09 |               |  |
|                                                                     | Confact bend Defail                                                                                                                                                                                                                                                      |                                  | CHECKED:     | DATE:            | DATE:         |  |
|                                                                     | EDAC INC TORONTO, ONTARIO CANADA YOUR CONNECTION TO QUALITY & SERVICE  THESE DRAWINGS AND SPECIFICATIONS ARE THE PROPERTY OF EDAC INC., AND SHALL NOT BE REPRODUCED, OR COPIED OR USED AS THE BASIS FOR THE MANUFACTURE OR SALE OF APPARATUS WITHOUT WRITTEN PERMISSION. |                                  | SCALE: NTS   | SHEET            | 2 <b>OF</b> 2 |  |
|                                                                     |                                                                                                                                                                                                                                                                          | DRAWING NUMBER                   |              | ISSUE            |               |  |
|                                                                     |                                                                                                                                                                                                                                                                          | MANUFACTURE OR SALE OF APPARATUS | 837 Assembly |                  | 1             |  |