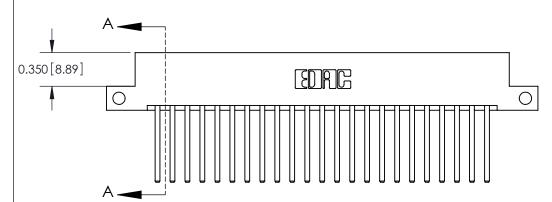

**Mounting Option** 

12-.128 (3.25) Dia. Side Mounting Holes

## **Contact Detail**

544-Wire Wrap .050x.025(1.27x0.64) - Tail LG=.750(19.05)

.156 [3.96] Contact Spacing x .200 [5.08] Row Spacing





THIS IS A C.A.D. GENERATED DRAWING DO NOT MAKE MANUAL REVISIONS TO MASTER.



ISSUE NUMBER

ORIGINAL



**See Accompanying Pages for:** 

**Contact Bend Details** 

837/887 Series High Temp Card Edge Connector Part Number: 887-046-544-212

|                    | EDAC INC          |  |  |
|--------------------|-------------------|--|--|
|                    | TORONTO, ONTARIO  |  |  |
|                    | CANADA            |  |  |
| YOUR CONNECTION TO | QUALITY & SERVICE |  |  |

**EDAC INC** TORONTO, ONTARIO CANADA

THESE DRAWINGS AND SPECIFICATIONS ARE THE PROPERTY OF EDAC INC., AND SHALL NOT BE REPRODUCED, OR COPIED OR USED AS THE BASIS FOR THE MANUFACTURE OR SALE OF APPARATUS WITHOUT WRITTEN PERMISSION.

| ACAD REFERENCE NO. | 837 ENG MASTER   |  |  |
|--------------------|---------