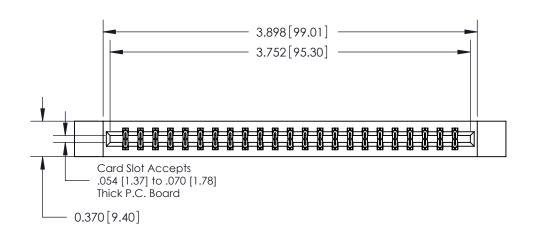

## **Contact Detail**

544-Wire Wrap .050x.025(1.27x0.64) - Tail LG=.750(19.05)

.156 [3.96] Contact Spacing x .200 [5.08] Row Spacing

THIS IS A C.A.D. GENERATED DRAWING DO NOT MAKE MANUAL REVISIONS TO MASTER.