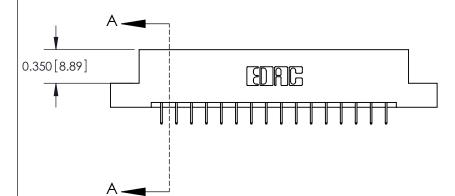

## **Contact Detail**

524-P.C. Tail .018 Sq.(0.46 Sq.) - Tail LG=.175(4.45) .156 [3.96] Contact Spacing x .200 [5.08] Row Spacing

THIS IS A C.A.D. GENERATED DRAWING DO NOT MAKE MANUAL REVISIONS TO MASTER.