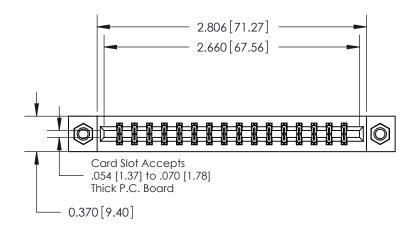

## **Contact Detail**

524-P.C. Tail .018 Sq.(0.46 Sq.) - Tail LG=.175(4.45) .156 [3.96] Contact Spacing x .200 [5.08] Row Spacing

THIS IS A C.A.D. GENERATED DRAWING DO NOT MAKE MANUAL REVISIONS TO MASTER.

**Mounting Option** 

07-M3-0.5 Metric Threaded Inserts