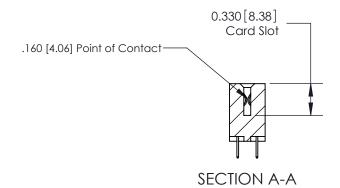

## **Contact Detail**

524-P.C. Tail .018 Sq.(0.46 Sq.) - Tail LG=.175(4.45) .156 [3.96] Contact Spacing x .200 [5.08] Row Spacing

THIS IS A C.A.D. GENERATED DRAWING DO NOT MAKE MANUAL REVISIONS TO MASTER.