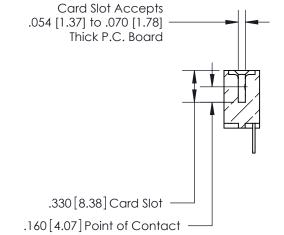

.165[4.19] .375 [9.54] .125(3.18) to .210(5.33) .125(3.18) to .210(5.33)

**Contact Code 558** 

**Contact Code 559** 

**Contact Code 560** 

INSULATOR MATERIAL: THERMOPLASTIC POLYESTER, UL 94V-0 CONTACT MATERIAL; COPPER, NICKEL, TIN ALLOY CA-725 CONTACT PLATING: GOLD ON THE MATING AREA, TIN-LEAD ON THE CONTACT TAILS, NICKEL UNDERPLATE

## 846/896 SERIES HIGH TEMP CARD EDGE CONNECTOR CONTACT CODE 555,556,558,559,560 DIMENSIONS

YOUR CONNECTION TO QUALITY & SERVICE

**EDAC INC** TORONTO, ONTARIO CANADA

THESE DRAWINGS AND SPECIFICATIONS ARE THE PROPERTY OF EDAC INC.,AND SHALL NOT BE REPRODUCED, OR COPIED OR USED AS THE BASIS FOR THE MANUFACTURE OR SALE OF APPARATUS WITHOUT WRITTEN PERMISSION.