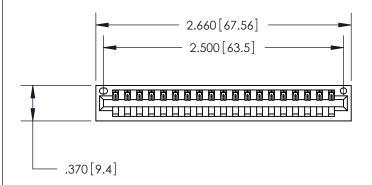

<u>Contact Dimensions:</u>
500-Wire Hole .050x.025 (1.27x0.64) - Tail LG. =.260 (6.60) .125 (3.18) Contact Spacing x .250 (6.35) Row Spacing

THIS IS A C.A.D. GENERATED DRAWING DO NOT MAKE MANUAL REVISIONS TO MASTER.

ISSUE NUMBER

ORIGINAL

1

INSULATOR MATERIAL: THERMOPLASTIC POLYESTER, UL 94V-0 CONTACT MATERIAL; COPPER, NICKEL, TIN ALLOY CA-725

CONTACT PLATING: GOLD ON THE MATING AREA, TIN-LEAD

ON THE CONTACT TAILS, NICKEL UNDERPLATE

846/896 SERIES HIGH TEMP CARD EDGE CONNECTOR PART NUMBER: 846-019-500-101

YOUR CONNECTION TO QUALITY & SERVICE

**EDAC INC** TORONTO, ONTARIO CANADA

THESE DRAWINGS AND SPECIFICATIONS ARE THE PROPERTY OF EDAC INC.,AND SHALL NOT BE REPRODUCED, OR COPIED OR USED AS THE BASIS FOR THE MANUFACTURE OR SALE OF APPARATUS WITHOUT WRITTEN PERMISSION.