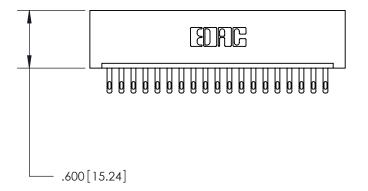

846-ENG-MASTER

ACAD REFERENCE NO.

THIS IS A C.A.D. GENERATED DRAWING DO NOT MAKE MANUAL REVISIONS TO MASTER.

ISSUE NUMBER

ORIGINAL

1

.060 [1.52] .200 [5.08] .210[5.33] -.660 [16.76]

.060 [1.52] .150 [3.81] .260[6.6] -**Outside Tails** .660[16.76]