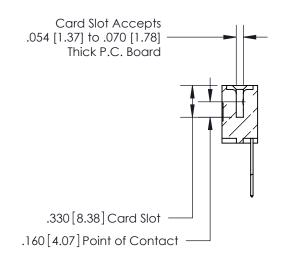

THIS IS A C.A.D. GENERATED DRAWING DO NOT MAKE MANUAL REVISIONS TO MASTER.

ISSUE NUMBER

.165[4.19]

.375 [9.54]

ORIGINAL

1

.060 [1.52] .125(3.18) to .210(5.33) **Outside Tails** .125(3.18) to .210(5.33) **Outside Tails** 