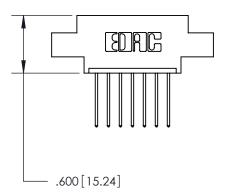

**Contact Code 560** 

INSULATOR MATERIAL: THERMOPLASTIC POLYESTER, UL 94V-0 CONTACT MATERIAL; COPPER, NICKEL, TIN ALLOY CA-725 CONTACT PLATING: GOLD ON THE MATING AREA, TIN-LEAD ON THE CONTACT TAILS, NICKEL UNDERPLATE

**Contact Code 558** 

## 846/896 SERIES HIGH TEMP CARD EDGE CONNECTOR CONTACT CODE 555,556,558,559,560 DIMENSIONS

.150 [3.81]

YOUR CONNECTION TO QUALITY & SERVICE

**Contact Code 559** 

**EDAC INC** TORONTO, ONTARIO CANADA

THESE DRAWINGS AND SPECIFICATIONS ARE THE PROPERTY OF EDAC INC.,AND SHALL NOT BE REPRODUCED, OR COPIED OR USED AS THE BASIS FOR THE MANUFACTURE OR SALE OF APPARATUS WITHOUT WRITTEN PERMISSION.