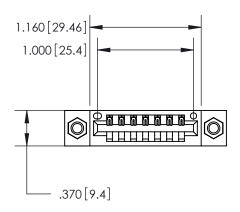

Contact Dimensions: 540-Wire Wrap .025 Sq. (0.64 Sq.) - Tail LG. =.560 (14.22) .125 (3.18) Contact Spacing x .250 (6.35) Row Spacing

- INSULATOR MATERIAL: THERMOPLASTIC POLYESTER, UL 94V-0 CONTACT MATERIAL; COPPER, NICKEL, TIN ALLOY CA-725 CONTACT PLATING: GOLD ON THE MATING AREA, TIN-LEAD
  - ON THE CONTACT TAILS, NICKEL UNDERPLATE

THIS IS A C.A.D. GENERATED DRAWING DO NOT MAKE MANUAL REVISIONS TO MASTER.

846/896 SERIES HIGH TEMP CARD EDGE CONNECTOR PART NUMBER: 846-007-540-607

**EDAC INC** TORONTO, ONTARIO CANADA

THESE DRAWINGS AND SPECIFICATIONS ARE THE PROPERTY OF EDAC INC.,AND SHALL NOT BE REPRODUCED, OR COPIED OR USED AS THE BASIS FOR THE MANUFACTURE OR SALE OF APPARATUS WITHOUT WRITTEN PERMISSION.