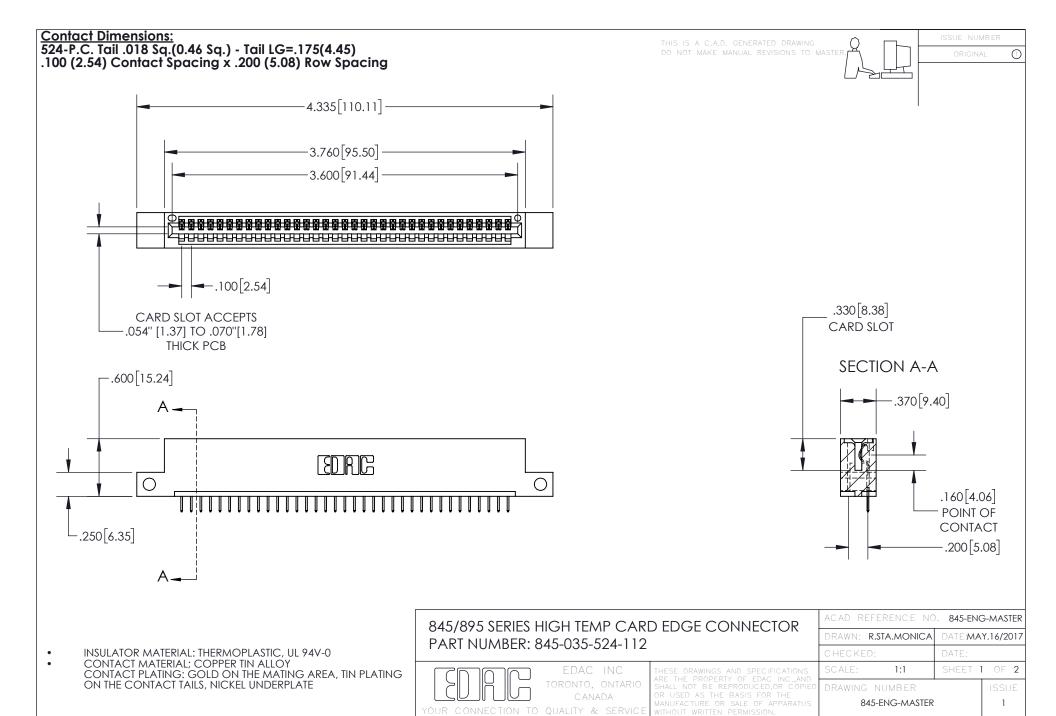

INSULATOR MATERIAL: THERMOPLASTIC POLYESTER, UL 94V-0 DAP MATERIAL AVAILABLE UPON REQUEST

**Contact Code 558** 

CONTACT MATERIAL; COPPER ALLOY CONTACT PLATING: GOLD ON THE MATING AREA, TIN PLATING ON THE CONTACT TAILS, NICKEL UNDERPLATE

## 845/895 SERIES HIGH TEMP CARD EDGE CONNECTOR CONTACT CODE 555,556,558,559,560 DIMENSIONS

YOUR CONNECTION TO QUALITY & SERVICE

Contact Code 559

|   | ACAD REFERENCE NO. 845-ENG-MASTER |                  |  |
|---|-----------------------------------|------------------|--|
|   | DRAWN: R.STA.MONICA               | DATE:MAY.16/2017 |  |
|   | CHECKED:                          | DATE:            |  |
|   | SCALE: 1:1                        | SHEET 2 OF 2     |  |
| D | DRAWING NUMBER                    | ISSUE            |  |

Contact Code 560