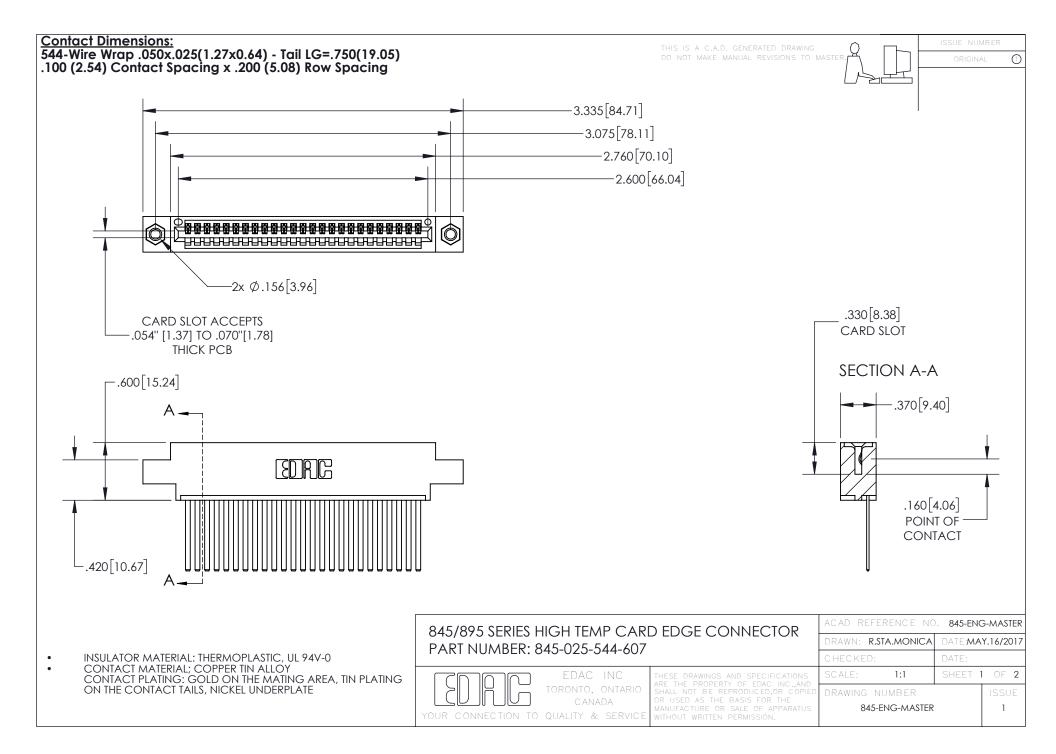

- INSULATOR MATERIAL: THERMOPLASTIC POLYESTER, UL 94V-0 DAP MATERIAL AVAILABLE UPON REQUEST
- CONTACT MATERIAL; COPPER ALLOY

CONTACT PLATING: GOLD ON THE MATING AREA, TIN PLATING ON THE CONTACT TAILS, NICKEL UNDERPLATE