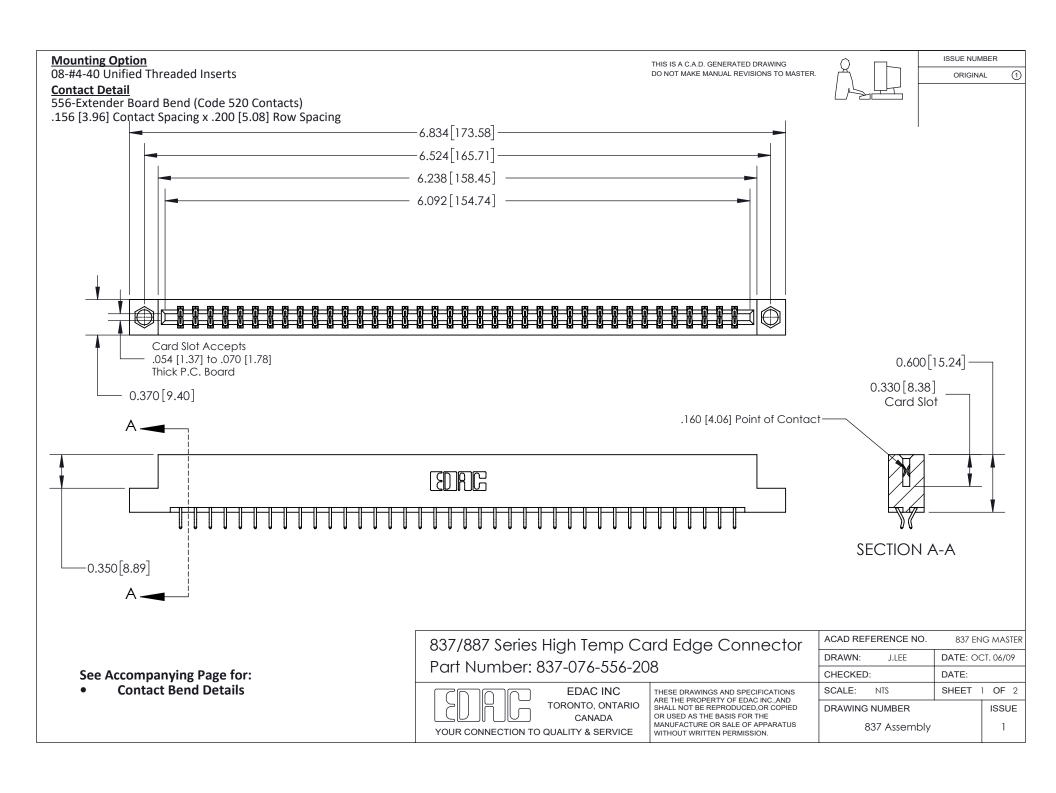

ISSUE NUMBER

ORIGINAL

1

| 837/887 Series High Temp Card Edge Connector<br>Contact Bend Detail |                                                                                                                                                                                                   | ACAD REFERENCE NO. 837 EN |                  | 3 MASTER      |
|---------------------------------------------------------------------|---------------------------------------------------------------------------------------------------------------------------------------------------------------------------------------------------|---------------------------|------------------|---------------|
|                                                                     |                                                                                                                                                                                                   | DRAWN: J.LEE              | DATE: OCT. 06/09 |               |
|                                                                     |                                                                                                                                                                                                   | CHECKED:                  | DATE:            |               |
| TORONTO, ONTARIO                                                    | THESE DRAWINGS AND SPECIFICATIONS ARE THE PROPERTY OF EDAC INC., AND SHALL NOT BE REPRODUCED, OR COPIED OR USED AS THE BASIS FOR THE MANUFACTURE OR SALE OF APPARATUS WITHOUT WRITTEN PERMISSION. | SCALE: NTS                | SHEET            | 2 <b>OF</b> 2 |
|                                                                     |                                                                                                                                                                                                   | DRAWING NUMBER            | •                | ISSUE         |
| YOUR CONNECTION TO QUALITY & SERVICE                                |                                                                                                                                                                                                   | 837 Assembly              |                  | 1             |