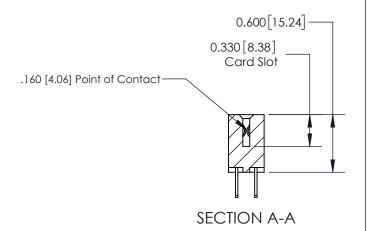

ISSUE NUMBER

ORIGINAL

1

| 837/887 Series High Temp Card Edge Connector<br>Contact Bend Detail |                                                                                                                                                            | ACAD REFERENCE NO. | 837 ENG MASTER   |               |
|---------------------------------------------------------------------|------------------------------------------------------------------------------------------------------------------------------------------------------------|--------------------|------------------|---------------|
|                                                                     |                                                                                                                                                            | DRAWN: J.LEE       | DATE: OCT. 06/09 |               |
|                                                                     |                                                                                                                                                            | CHECKED:           | DATE:            |               |
| EDAC INC                                                            | ORONTO, ONTARIO  CANADA  ARE THE PROPERTY OF EDAC INC.,AND SHALL NOT BE REPRODUCED,OR COPIED OR USED AS THE BASIS FOR THE MANUFACTURE OR SALE OF APPARATUS | SCALE: NTS         | SHEET            | 2 <b>OF</b> 2 |
| TORONTO, ONTARIO                                                    |                                                                                                                                                            | DRAWING NUMBER     | •                | ISSUE         |
| YOUR CONNECTION TO QUALITY & SERVICE                                |                                                                                                                                                            | 837 Assembly       |                  | 1             |