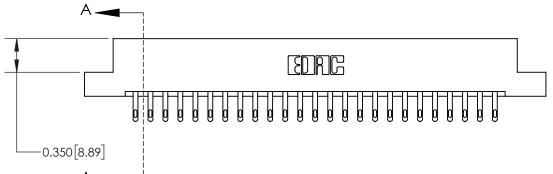

ISSUE NUMBER

ORIGINAL

**See Accompanying Page for:** 

**Contact Bend Details** 

| 837/887 Series High Temp Card Edge Connector |
|----------------------------------------------|
| Part Number: 837-050-500-207                 |