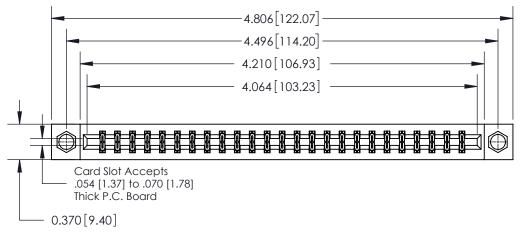

**Mounting Option** 07-M3-0.5 Metric Threaded Inserts **Contact Detail** 

500-Wire Hole .050x.025(1.27x0.64) - Tail LG=.260(6.60)

.156 [3.96] Contact Spacing x .200 [5.08] Row Spacing

THIS IS A C.A.D. GENERATED DRAWING DO NOT MAKE MANUAL REVISIONS TO MASTER.

ISSUE NUMBER

ORIGINAL

**See Accompanying Page for:** 

**Contact Bend Details** 

| 837/887 Series High Temp Card Edge Connector |
|----------------------------------------------|
| Part Number: 837-050-500-207                 |