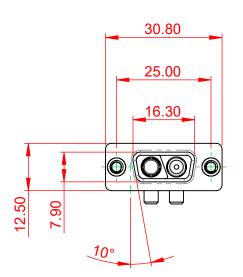

630-2WK2640-4TA

ω.

THIS SERIES FULLY CONFORMS TO THE EUROPEAN UNION DIRECTIVES 2011/65/EU FOR RoHS COMPLIANCY.

TOLERANCE UNLESS OTHERWISE SPECIFIED

.X ±0.25 .XX ±0.13 .XXX ±0.05

THIS IS A C.A.D. GENERATED DRAWING DO NOT MAKE MANUAL REVISIONS TO MASTER.