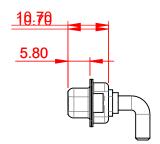

630-2WK2640-4TA

ω.

THIS SERIES FULLY CONFORMS TO THE EUROPEAN UNION DIRECTIVES 2011/65/EU FOR RoHS COMPLIANCY.

TOLERANCE UNLESS OTHERWISE SPECIFIED

.X ±0.25 .XX ±0.13 .XXX ±0.05

THIS IS A C.A.D. GENERATED DRAWING DO NOT MAKE MANUAL REVISIONS TO MASTER.