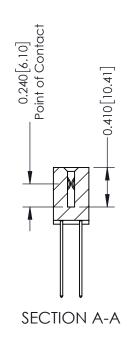

**Mounting Option** 

04-.156 (3.96) Dia. Mounting Holes

**Contact Detail** 

541-Wire Wrap .025 Sq.(0.64 Sq.) - Tail LG=.760(19.30) .100 [2.54] Contact Spacing x .200 [5.08] Row Spacing

342 Assembly

THIS IS A C.A.D. GENERATED DRAWING DO NOT MAKE MANUAL REVISIONS TO MASTER. ISSUE NUMBER

ORIGINAL

1

| 342 / 392 Series Card Edge Connector<br>Contact Bend Detail |                                                                                                                                                                                                  | ACAD REFERENCE NO. 342 ENG MASTER |             |                  |        |
|-------------------------------------------------------------|--------------------------------------------------------------------------------------------------------------------------------------------------------------------------------------------------|-----------------------------------|-------------|------------------|--------|
|                                                             |                                                                                                                                                                                                  | DRAWN:                            | J.LEE       | DATE: OCT. 06/09 |        |
|                                                             |                                                                                                                                                                                                  | CHECKED:                          |             | DATE:            |        |
| TORONTO, ONTARIO                                            | THESE DRAWINGS AND SPECIFICATIONS ARE THE PROPERTY OF EDAC INC. AND SHALL NOT BE REPRODUCED, OR COPIED OR USED AS THE BASIS FOR THE MANUFACTURE OR SALE OF APPARATUS WITHOUT WRITTEN PERMISSION. | SCALE:                            | NTS         | SHEET :          | 2 OF 3 |
|                                                             |                                                                                                                                                                                                  | DRAWING                           | NUMBER      |                  | ISSUE  |
| YOUR CONNECTION TO QUALITY & SERVICE                        |                                                                                                                                                                                                  | 3                                 | 42 Assembly |                  | 1      |