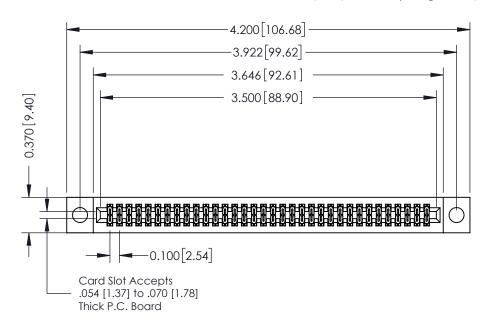

## **See Accompanying Pages for:**

- **Contact Bend Details**
- **Mounting Options**

342 / 392 Card Edge Connector Part Number: 392-068-541-204

YOUR CONNECTION TO QUALITY & SERVICE

342 ENG MASTER J.LEE DATE: OCT. 06/09 SHEET 1 OF 3

342 Assembly

THIS IS A C.A.D. GENERATED DRAWING DO NOT MAKE MANUAL REVISIONS TO MASTER. ISSUE NUMBER

ORIGINAL

1

| 342 / 392 Series Card Edge Connector<br>Contact Bend Detail |                                                                                                                                                                                                  | ACAD REFERENCE NO. 342 ENG MASTER |             |                  |        |
|-------------------------------------------------------------|--------------------------------------------------------------------------------------------------------------------------------------------------------------------------------------------------|-----------------------------------|-------------|------------------|--------|
|                                                             |                                                                                                                                                                                                  | DRAWN:                            | J.LEE       | DATE: OCT. 06/09 |        |
|                                                             |                                                                                                                                                                                                  | CHECKED:                          |             | DATE:            |        |
| TORONTO, ONTARIO                                            | THESE DRAWINGS AND SPECIFICATIONS ARE THE PROPERTY OF EDAC INC. AND SHALL NOT BE REPRODUCED, OR COPIED OR USED AS THE BASIS FOR THE MANUFACTURE OR SALE OF APPARATUS WITHOUT WRITTEN PERMISSION. | SCALE:                            | NTS         | SHEET :          | 2 OF 3 |
|                                                             |                                                                                                                                                                                                  | DRAWING                           | NUMBER      |                  | ISSUE  |
| YOUR CONNECTION TO QUALITY & SERVICE                        |                                                                                                                                                                                                  | 3                                 | 42 Assembly |                  | 1      |