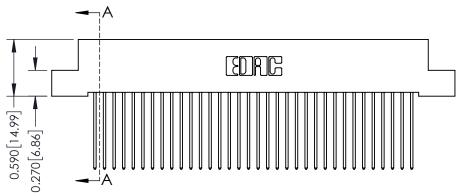

## **See Accompanying Pages for:**

- **Contact Bend Details**
- **Mounting Options**

342 / 392 Card Edge Connector Part Number: 392-068-541-204

YOUR CONNECTION TO QUALITY & SERVICE

342 ENG MASTER J.LEE DATE: OCT. 06/09 SHEET 1 OF 3

THIS IS A C.A.D. GENERATED DRAWING DO NOT MAKE MANUAL REVISIONS TO MASTER

ISSUE NUMBER

ORIGINAL

1

| 342 / 392 Card Edge Connector<br>Mounting Options |                                                                                                                                                                                               | ACAD REFERENCE NO. 342 ENG MASTER |                         |        |  |  |
|---------------------------------------------------|-----------------------------------------------------------------------------------------------------------------------------------------------------------------------------------------------|-----------------------------------|-------------------------|--------|--|--|
|                                                   |                                                                                                                                                                                               | DRAWN: J.LEE                      | DATE: <b>OCT. 06/09</b> |        |  |  |
|                                                   |                                                                                                                                                                                               | CHECKED:                          | DATE:                   |        |  |  |
| TORONTO, ONTARIO                                  | THESE DRAWINGS AND SPECIFICATIONS ARE THE PROPERTY OF EDAC INCAND SHALL NOT BE REPRODUCED,OR COPIED OR USED AS THE BASIS FOR THE MANUFACTURE OR SALE OF APPARATUS WITHOUT WRITTEN PERMISSION. | SCALE: NTS                        | SHEET :                 | 3 OF 3 |  |  |
|                                                   |                                                                                                                                                                                               | DRAWING NUMBER                    | •                       | ISSUE  |  |  |
| YOUR CONNECTION TO QUALITY & SERVICE              |                                                                                                                                                                                               | 342 Assembly                      |                         | 1      |  |  |