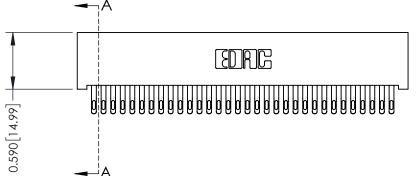

## **See Accompanying Pages for:**

- **Contact Bend Details**
- **Mounting Options**

| 342 / 392 Card Edge Connector |
|-------------------------------|
| Part Number: 392-064-555-201  |

YOUR CONNECTION TO QUALITY & SERVICE