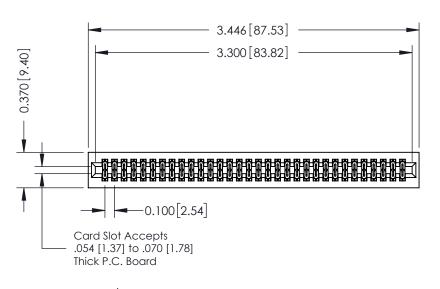

## **See Accompanying Pages for:**

- **Contact Bend Details**
- **Mounting Options**

| 342 / 392 Card Edge Connector |
|-------------------------------|
| Part Number: 392-064-555-201  |

YOUR CONNECTION TO QUALITY & SERVICE