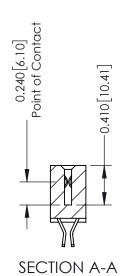

**Mounting Option** 01-No Mounting Lugs **Contact Detail** 

555-Extender Board Bend (Code 500 Contacts) .100 [2.54] Contact Spacing x .200 [5.08] Row Spacing