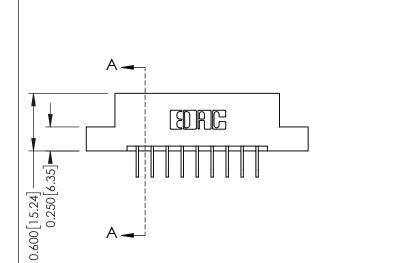

SECTION A-A

0.330 [8.38] Card Slot 0.160 [4.06] Point of Contact

ISSUE NUMBER

ORIGINAL

1

| 337 / 387 Series Card Edge Connector<br>Contact Bend Detail |                                                                                                                              | ACAD REFERENCE NO. | 337 ENG MASTER   |               |
|-------------------------------------------------------------|------------------------------------------------------------------------------------------------------------------------------|--------------------|------------------|---------------|
|                                                             |                                                                                                                              | DRAWN: J.LEE       | DATE: OCT. 06/09 |               |
|                                                             |                                                                                                                              | CHECKED:           | DATE:            |               |
| EDAC INC                                                    | THESE DRAWINGS AND SPECIFICATIONS ARE THE PROPERTY OF EDAC INCAND                                                            | SCALE: NTS         | SHEET            | 2 <b>OF</b> 3 |
| TORONTO, ONTARIO CANADA                                     | SHALL NOT BE REPRODUCED, OR COPIED OR USED AS THE BASIS FOR THE MANUFACTURE OR SALE OF APPARATUS WITHOUT WRITTEN PERMISSION. | DRAWING NUMBER     |                  | ISSUE         |
| YOUR CONNECTION TO QUALITY & SERVICE                        |                                                                                                                              | 337 Assembly       |                  | 1             |