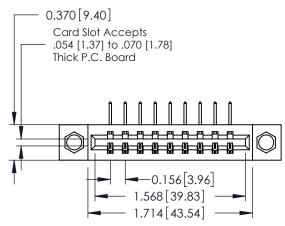

**Mounting Option** 

08-#4-40 Unified Threaded Inserts

**Contact Detail** 

558-90 Degree Bend (Code 541 Contacts) .156 [3.96] Contact Spacing x .200 [5.08] Row Spacing THIS IS A C.A.D. GENERATED DRAWING DO NOT MAKE MANUAL REVISIONS TO MASTER.

ISSUE NUMBER

ORIGINAL

**See Accompanying Pages for:** 

- **Contact Bend Details**
- **Mounting Options**

| 337 / 387 Series Card Edge Connector |
|--------------------------------------|
| Part Number: 387-009-558-108         |

| ACAD REFERENCE N | O. 337 ENG MASTER |
|------------------|-------------------|
| DRAWN: J.LEE     | DATE: OCT. 06/09  |
| CHECKED:         | DATE:             |
| SCALE: NTS       | SHEET 1 OF 3      |
| DRAWING NUMBER   | ISSUE             |
| 337 Assem        | bly 1             |