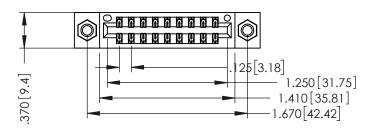

THIS IS A C.A.D. GENERATED DRAWING DO NOT MAKE MANUAL REVISIONS TO MASTER.

ISSUE NUMBER

ORIGINAL

1

INSULATOR MATERIAL: THERMOPLASTIC POLYESTER, UL 94V-0 CONTACT MATERIAL; COPPER, NICKEL, TIN ALLOY CA-725 CONTACT PLATING: GOLD ON THE MATING AREA, TIN-LEAD

ON THE CONTACT TAILS, NICKEL UNDERPLATE

346/396 SERIES CARD EDGE CONNECTOR PART NUMBER: 346-018-556-207

YOUR CONNECTION TO QUALITY & SERVICE

**EDAC INC** TORONTO, ONTARIO CANADA

THESE DRAWINGS AND SPECIFICATIONS ARE THE PROPERTY OF EDAC INC.,AND SHALL NOT BE REPRODUCED, OR COPIED OR USED AS THE BASIS FOR THE MANUFACTURE OR SALE OF APPARATUS WITHOUT WRITTEN PERMISSION.

| ACAD REFERENCE NO. |       | 346-ENG-MASTER |           |
|--------------------|-------|----------------|-----------|
| DRAWN:             | J.LEE | DATE: AF       | PR. 22/09 |
| CHECKED:           |       | DATE:          |           |
| SCALE:             | 1:1   | SHEET          | OF 2      |
| DRAWING NUMBER     |       |                | ISSUE     |
|                    |       |                |           |