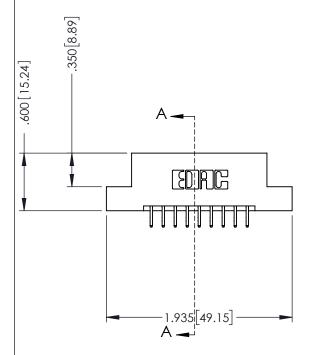

## **Contact Code 555**

## **Contact Code 556**

INSULATOR MATERIAL: THERMOPLASTIC POLYESTER, UL 94V-0 CONTACT MATERIAL; COPPER, NICKEL, TIN ALLOY CA-725 CONTACT PLATING: GOLD ON THE MATING AREA, TIN-LEAD

ON THE CONTACT TAILS, NICKEL UNDERPLATE

## 346/396 SERIES CARD EDGE CONNECTOR CONTACT CODE 555,556,558,559,560 DIMENSIONS

YOUR CONNECTION TO QUALITY & SERVICE

**EDAC INC** TORONTO, ONTARIO CANADA

THESE DRAWINGS AND SPECIFICATIONS ARE THE PROPERTY OF EDAC INC.,AND SHALL NOT BE REPRODUCED, OR COPIED OR USED AS THE BASIS FOR THE MANUFACTURE OR SALE OF APPARATUS WITHOUT WRITTEN PERMISSION.

|  | ACAD REFERENCE NO. | 346-ENG-MASTER   |  |
|--|--------------------|------------------|--|
|  | DRAWN: J.LEE       | DATE: APR. 22/09 |  |
|  | CHECKED:           | DATE:            |  |
|  | SCALE: 1:1         | SHEET 2 OF 2     |  |
|  | DRAWING NUMBER     | ISSUE            |  |
|  | 346-ENG-MASTER     | 1                |  |