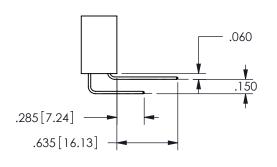

ISSUE NUMBER ORIGINAL

1

**Contact Code 558** 

Contact Code 559

Contact Code 560

INSULATOR MATERIAL: THERMOPLASTIC POLYESTER, UL 94V-0

DAP MATERIAL AVAILABLE UPON REQUEST

CONTACT MATERIAL; COPPER ALLOY

CONTACT PLATING: GOLD ON THE MATING AREA, TIN PLATING ON THE CONTACT TAILS, NICKEL UNDERPLATE

345/395 SERIES CARD EDGE CONNECTOR CONTACT CODE 555,556,558,559,560 DIMENSIONS

YOUR CONNECTION TO QUALITY & SERVICE

**EDAC INC** TORONTO, ONTARIO CANADA

THESE DRAWINGS AND SPECIFICATIONS ARE THE PROPERTY OF EDAC INC.,AND SHALL NOT BE REPRODUCED, OR COPIED OR USED AS THE BASIS FOR THE MANUFACTURE OR SALE OF APPARATUS WITHOUT WRITTEN PERMISSION.

| ACAD REFERENCE NO.  | 345-ENG-MASTER   |
|---------------------|------------------|
| DRAWN: R.STA.MONICA | DATE:MAY.16/2017 |
| CHECKED:            | DATE:            |
| SCALE: 1:1          | SHEET 2 OF 2     |
| DRAWING NUMBER      | ISSUE            |
| 345-ENG-MASTER      | 1                |