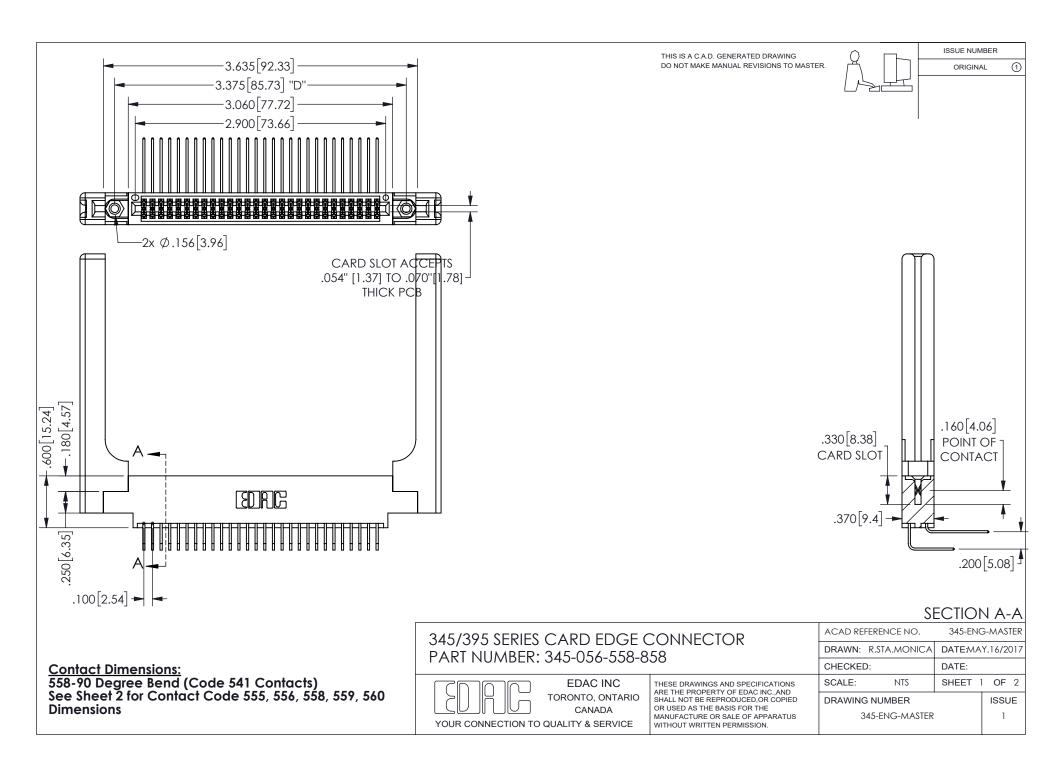

ISSUE NUMBER ORIGINAL

1

**Contact Code 558** 

Contact Code 559

Contact Code 560

INSULATOR MATERIAL: THERMOPLASTIC POLYESTER, UL 94V-0

DAP MATERIAL AVAILABLE UPON REQUEST

CONTACT MATERIAL; COPPER ALLOY

CONTACT PLATING: GOLD ON THE MATING AREA, TIN PLATING ON THE CONTACT TAILS, NICKEL UNDERPLATE

345/395 SERIES CARD EDGE CONNECTOR CONTACT CODE 555,556,558,559,560 DIMENSIONS

YOUR CONNECTION TO QUALITY & SERVICE

**EDAC INC** TORONTO, ONTARIO CANADA

THESE DRAWINGS AND SPECIFICATIONS ARE THE PROPERTY OF EDAC INC.,AND SHALL NOT BE REPRODUCED, OR COPIED OR USED AS THE BASIS FOR THE MANUFACTURE OR SALE OF APPARATUS WITHOUT WRITTEN PERMISSION.

| ACAD REFERENCE NO.  | 345-ENG-MASTER   |
|---------------------|------------------|
| DRAWN: R.STA.MONICA | DATE:MAY.16/2017 |
| CHECKED:            | DATE:            |
| SCALE: 1:1          | SHEET 2 OF 2     |
| DRAWING NUMBER      | ISSUE            |
| 345-ENG-MASTER      | 1                |