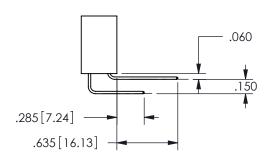

THIS IS A C.A.D. GENERATED DRAWING DO NOT MAKE MANUAL REVISIONS TO MASTER.

ISSUE NUMBER

ORIGINAL

1

.160 4.06 .330[8.38] POINT OF CARD SLOT CONTACT .370 9.4

-.180[4.57] .600[15.24] .250[6.35] .100[2.54]

<u>Contact Dimensions:</u>
540-Wire Wrap .025 Sq.(0.64 Sq.) - Tail LG=.560(14.22)
.100 (2.54) Contact Spacing x .200 (5.08) Row Spacing

CONTACT MATERIAL; COPPER ALLOY

CONTACT PLATING: GOLD ON THE MATING AREA, TIN PLATING ON THE CONTACT TAILS, NICKEL UNDERPLATE

345/395 SERIES CARD EDGE CONNECTOR CONTACT CODE 555,556,558,559,560 DIMENSIONS