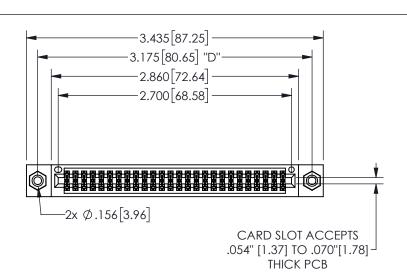

345/395 SERIES CARD EDGE CONNECTOR PART NUMBER: 345-052-540-808

YOUR CONNECTION TO QUALITY & SERVICE

**EDAC INC** TORONTO, ONTARIO CANADA

THESE DRAWINGS AND SPECIFICATIONS ARE THE PROPERTY OF EDAC INC.,AND SHALL NOT BE REPRODUCED, OR COPIED OR USED AS THE BASIS FOR THE MANUFACTURE OR SALE OF APPARATUS WITHOUT WRITTEN PERMISSION.