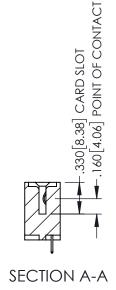

<u>Contact Dimensions:</u>
525-P.C. Tail .018 Sq.(0.46 Sq.) - Tail LG=.150(3.81)
.100 (2.54) Contact Spacing x .200 (5.08) Row Spacing

1

INSULATOR MATERIAL: THERMOPLASTIC PBT BLACK, UL 94V-0

CONTACT MATERIAL; COPPER TIN ALLOY CONTACT PLATING: GOLD ON THE MATING AREA, TIN PLATING ON THE CONTACT TAILS, NICKEL UNDERPLATE

345/395 SERIES CARD EDGE CONNECTOR PART NUMBER: 345-045-525-603

| ACAD REFERENCE NO. 345-ENG-MASTER |                  |       |  |
|-----------------------------------|------------------|-------|--|
| DRAWN: R.STA.MONICA               | DATE:MAY.16/2017 |       |  |
| CHECKED:                          | DATE:            |       |  |
| SCALE: 1:1                        | SHEET 1          | OF 2  |  |
| DRAWING NUMBER                    |                  | ISSUE |  |
| 345-ENG-MASTER                    | 1                |       |  |