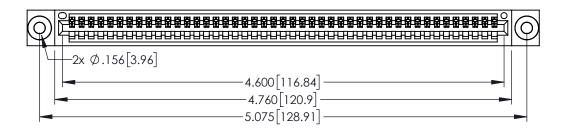

<u>Contact Dimensions:</u>
525-P.C. Tail .018 Sq.(0.46 Sq.) - Tail LG=.150(3.81)
.100 (2.54) Contact Spacing x .200 (5.08) Row Spacing

1

INSULATOR MATERIAL: THERMOPLASTIC PBT BLACK, UL 94V-0

CONTACT MATERIAL; COPPER TIN ALLOY CONTACT PLATING: GOLD ON THE MATING AREA, TIN PLATING ON THE CONTACT TAILS, NICKEL UNDERPLATE

345/395 SERIES CARD EDGE CONNECTOR PART NUMBER: 345-045-525-603

| ACAD REFERENCE NO. 345-ENG-MASTER |                  |       |  |
|-----------------------------------|------------------|-------|--|
| DRAWN: R.STA.MONICA               | DATE:MAY.16/2017 |       |  |
| CHECKED:                          | DATE:            |       |  |
| SCALE: 1:1                        | SHEET 1          | OF 2  |  |
| DRAWING NUMBER                    |                  | ISSUE |  |
| 345-ENG-MASTER                    | 1                |       |  |