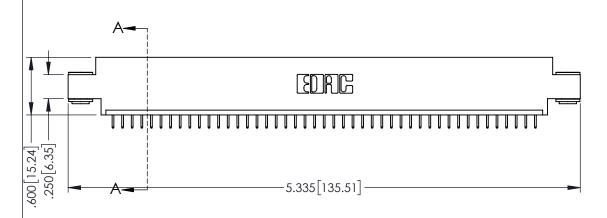

<u>Contact Dimensions:</u>
525-P.C. Tail .018 Sq.(0.46 Sq.) - Tail LG=.150(3.81)
.100 (2.54) Contact Spacing x .200 (5.08) Row Spacing

1

INSULATOR MATERIAL: THERMOPLASTIC PBT BLACK, UL 94V-0

CONTACT MATERIAL; COPPER TIN ALLOY CONTACT PLATING: GOLD ON THE MATING AREA, TIN PLATING ON THE CONTACT TAILS, NICKEL UNDERPLATE

345/395 SERIES CARD EDGE CONNECTOR PART NUMBER: 345-045-525-603

| ACAD REFERENCE NO. 345-ENG-MASTER |                  |       |  |
|-----------------------------------|------------------|-------|--|
| DRAWN: R.STA.MONICA               | DATE:MAY.16/2017 |       |  |
| CHECKED:                          | DATE:            |       |  |
| SCALE: 1:1                        | SHEET 1          | OF 2  |  |
| DRAWING NUMBER                    |                  | ISSUE |  |
| 345-ENG-MASTER                    | 1                |       |  |