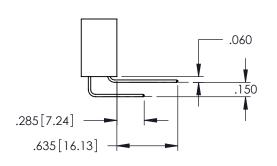

<u>Contact Dimensions:</u>
525-P.C. Tail .018 Sq.(0.46 Sq.) - Tail LG=.150(3.81)
.100 (2.54) Contact Spacing x .200 (5.08) Row Spacing

1

INSULATOR MATERIAL: THERMOPLASTIC PBT BLACK, UL 94V-0

CONTACT MATERIAL; COPPER TIN ALLOY CONTACT PLATING: GOLD ON THE MATING AREA, TIN PLATING ON THE CONTACT TAILS, NICKEL UNDERPLATE

345/395 SERIES CARD EDGE CONNECTOR PART NUMBER: 345-045-525-603

| ACAD REFERENCE NO. 345-ENG-MASTER |                  |       |  |
|-----------------------------------|------------------|-------|--|
| DRAWN: R.STA.MONICA               | DATE:MAY.16/2017 |       |  |
| CHECKED:                          | DATE:            |       |  |
| SCALE: 1:1                        | SHEET 1          | OF 2  |  |
| DRAWING NUMBER                    |                  | ISSUE |  |
| 345-ENG-MASTER                    | 1                |       |  |