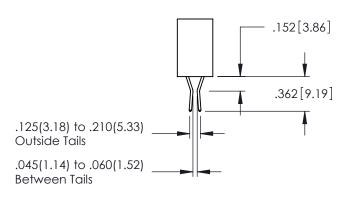

345-ENG-MASTER

.107 [2.72] .082 [2.08] .157 [4] .232 [5.89] .125(3.18) to .210(5.33) .125(3.18) to .210(5.33) Outside Tails Outside Tails .045(1.14) to .060(1.52) .045(1.14) to .060(1.52) Between Tails Between Tails **Contact Code 555 Contact Code 556** 

**Contact Code 558** 

## **Contact Code 559**

Contact Code 560

INSULATOR MATERIAL: THERMOPLASTIC POLYESTER, UL 94V-0

DAP MATERIAL AVAILABLE UPON REQUEST

CONTACT MATERIAL; COPPER ALLOY

CONTACT PLATING: GOLD ON THE MATING AREA, TIN PLATING ON THE CONTACT TAILS, NICKEL UNDERPLATE

## 345/395 SERIES CARD EDGE CONNECTOR CONTACT CODE 555,556,558,559,560 DIMENSIONS

YOUR CONNECTION TO QUALITY & SERVICE

|    | ACAD REFERENCE NO. 345-ENG-MASTE |                  |  |
|----|----------------------------------|------------------|--|
| 3  | DRAWN: R.STA.MONICA              | DATE:MAY.16/2017 |  |
|    | CHECKED:                         | DATE:            |  |
| ,  | SCALE: 1:1                       | SHEET 2 OF 2     |  |
| ΞD | DRAWING NUMBER                   | ISSUE            |  |