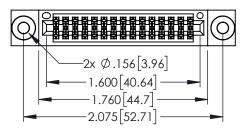

| 345/395 SERIES CARD EDGE CONNECTOR   |                                                                                                        |           | ACAD REFERENCE NO. 345-ENG-MASTER |         |           |  |
|--------------------------------------|--------------------------------------------------------------------------------------------------------|-----------|-----------------------------------|---------|-----------|--|
|                                      |                                                                                                        |           | STA.MONICA                        | DATE:MA | Y.16/2017 |  |
| 1 AKT NOMBER: 343-030-330-303        |                                                                                                        | CHECKED:  |                                   | DATE:   |           |  |
| EDAC INC                             | THESE DRAWINGS AND SPECIFICATIONS                                                                      | SCALE:    | 1:1                               | SHEET 1 | OF 2      |  |
| TORONTO, ONTARIO                     | ARE THE PROPERTY OF EDAC INC.,AND<br>SHALL NOT BE REPRODUCED,OR COPIED<br>OR USED AS THE BASIS FOR THE | DRAWING 1 | NUMBER                            |         | ISSUE     |  |
| YOUR CONNECTION TO QUALITY & SERVICE | MANUFACTURE OR SALE OF APPARATU                                                                        |           | 345-ENG-MASTER                    |         |           |  |