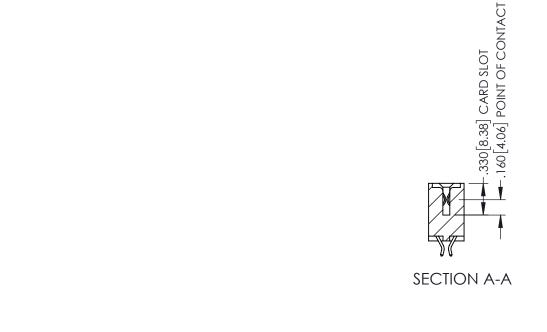

| 345/395 SERIES CARD EDGE CONNECTOR   |                                                                                                        |           | ACAD REFERENCE NO. 345-ENG-MASTER |         |           |  |
|--------------------------------------|--------------------------------------------------------------------------------------------------------|-----------|-----------------------------------|---------|-----------|--|
|                                      |                                                                                                        |           | STA.MONICA                        | DATE:MA | Y.16/2017 |  |
| 1 AKT NOMBER: 343-030-330-303        |                                                                                                        | CHECKED:  |                                   | DATE:   |           |  |
| EDAC INC                             | THESE DRAWINGS AND SPECIFICATIONS                                                                      | SCALE:    | 1:1                               | SHEET 1 | OF 2      |  |
| TORONTO, ONTARIO                     | ARE THE PROPERTY OF EDAC INC.,AND<br>SHALL NOT BE REPRODUCED,OR COPIED<br>OR USED AS THE BASIS FOR THE | DRAWING 1 | NUMBER                            |         | ISSUE     |  |
| YOUR CONNECTION TO QUALITY & SERVICE | MANUFACTURE OR SALE OF APPARATU                                                                        |           | 345-ENG-MASTER                    |         |           |  |