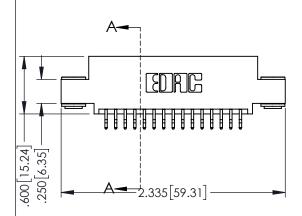

| 345/395 SERIES CARD EDGE CONNECTOR   |                                                                                                        |           | ACAD REFERENCE NO. 345-ENG-MASTER |         |           |  |
|--------------------------------------|--------------------------------------------------------------------------------------------------------|-----------|-----------------------------------|---------|-----------|--|
|                                      |                                                                                                        |           | STA.MONICA                        | DATE:MA | Y.16/2017 |  |
| 1 AKT NOMBER: 343-030-330-303        |                                                                                                        | CHECKED:  |                                   | DATE:   |           |  |
| EDAC INC                             | THESE DRAWINGS AND SPECIFICATIONS                                                                      | SCALE:    | 1:1                               | SHEET 1 | OF 2      |  |
| TORONTO, ONTARIO                     | ARE THE PROPERTY OF EDAC INC.,AND<br>SHALL NOT BE REPRODUCED,OR COPIED<br>OR USED AS THE BASIS FOR THE | DRAWING 1 | NUMBER                            |         | ISSUE     |  |
| YOUR CONNECTION TO QUALITY & SERVICE | MANUFACTURE OR SALE OF APPARATU                                                                        |           | 345-ENG-MASTER                    |         |           |  |