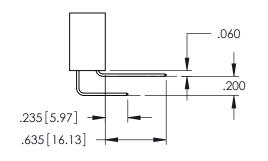

Contact Dimensions:
556-Extender Board Bend (Code 520 Contacts)
See Sheet 2 for Contact Code 555, 556, 558, 559, 560 Dimensions

1

- INSULATOR MATERIAL: THERMOPLASTIC PBT BLACK, UL 94V-0
- CONTACT MATERIAL; COPPER TIN ALLOY CONTACT PLATING: GOLD ON THE MATING AREA, TIN PLATING ON THE CONTACT TAILS, NICKEL UNDERPLATE