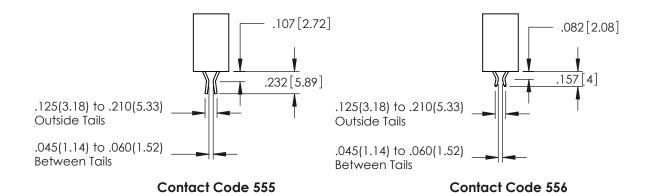

Contact Dimensions:
556-Extender Board Bend (Code 520 Contacts)
See Sheet 2 for Contact Code 555, 556, 558, 559, 560 Dimensions

1

- INSULATOR MATERIAL: THERMOPLASTIC PBT BLACK, UL 94V-0
- CONTACT MATERIAL; COPPER TIN ALLOY CONTACT PLATING: GOLD ON THE MATING AREA, TIN PLATING ON THE CONTACT TAILS, NICKEL UNDERPLATE

**Contact Code 558** 

Contact Code 559

**Contact Code 560** 

INSULATOR MATERIAL: THERMOPLASTIC POLYESTER, UL 94V-0

DAP MATERIAL AVAILABLE UPON REQUEST

CONTACT MATERIAL; COPPER ALLOY CONTACT PLATING: GOLD ON THE MATING AREA, TIN PLATING ON THE CONTACT TAILS, NICKEL UNDERPLATE

## 345/395 SERIES CARD EDGE CONNECTOR CONTACT CODE 555,556,558,559,560 DIMENSIONS

YOUR CONNECTION TO QUALITY & SERVICE

|   | ACAD REFERENCE NO. 345-ENG-MASTER |                  |  |  |  |  |  |
|---|-----------------------------------|------------------|--|--|--|--|--|
|   | DRAWN: R.STA.MONICA               | DATE:MAY.16/2017 |  |  |  |  |  |
| • | CHECKED:                          | DATE:            |  |  |  |  |  |
|   | SCALE: 1:1                        | SHEET 2 OF 2     |  |  |  |  |  |
| D | DRAWING NUMBER                    | ISSUE            |  |  |  |  |  |