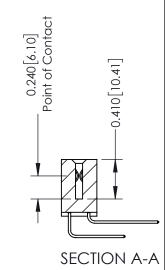

**Mounting Option** 

12-.128 (3.25) Dia. Side Mounting Holes

**Contact Detail** 

559-90 Degree Bend (Code 541 Contacts) .100 [2.54] Contact Spacing x .200 [5.08] Row Spacing

342 Assembly

THIS IS A C.A.D. GENERATED DRAWING DO NOT MAKE MANUAL REVISIONS TO MASTER. ISSUE NUMBER

ORIGINAL

1

| 342 / 392 Series Card Edge Connector<br>Contact Bend Detail |                                                                                                                                   | ACAD REFERENCE NO. 342 ENG MASTER |             |                  |        |
|-------------------------------------------------------------|-----------------------------------------------------------------------------------------------------------------------------------|-----------------------------------|-------------|------------------|--------|
|                                                             |                                                                                                                                   | DRAWN:                            | J.LEE       | DATE: OCT. 06/09 |        |
|                                                             |                                                                                                                                   | CHECKED:                          |             | DATE:            |        |
| EDAC INC                                                    | ARE THE PROPERTY OF EDAC INC.,AND SHALL NOT BE REPRODUCED,OR COPIED OR USED AS THE BASIS FOR THE MANUFACTURE OR SALE OF APPARATUS | SCALE:                            | NTS         | SHEET :          | 2 OF 3 |
| TORONTO, ONTARIO                                            |                                                                                                                                   | DRAWING                           | NUMBER      |                  | ISSUE  |
| YOUR CONNECTION TO QUALITY & SERVICE                        |                                                                                                                                   | 3                                 | 42 Assembly |                  | 1      |