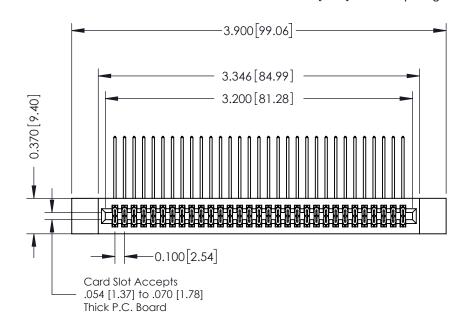

## **See Accompanying Pages for:**

- **Contact Bend Details**
- **Mounting Options**

342 / 392 Card Edge Connector Part Number: 342-062-559-212

YOUR CONNECTION TO QUALITY & SERVICE

| ACAD REFERENCE NO. 342 ENG MASTER |                  |  |  |  |
|-----------------------------------|------------------|--|--|--|
| DRAWN: J.LEE                      | DATE: OCT. 06/09 |  |  |  |
| CHECKED:                          | DATE:            |  |  |  |
| SCALE: NTS                        | SHEET 1 OF 3     |  |  |  |
| DRAWING NUMBER                    | ISSUE            |  |  |  |