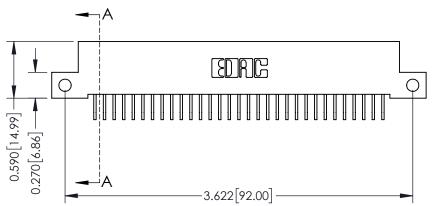

THIS IS A C.A.D. GENERATED DRAWING DO NOT MAKE MANUAL REVISIONS TO MASTER

ISSUE NUMBER

ORIGINAL

1

| 342 / 392 Card Edge Connector<br>Mounting Options |                                                                                                                                              | ACAD REFERENCE NO. 342 ENG MASTER |                         |        |  |
|---------------------------------------------------|----------------------------------------------------------------------------------------------------------------------------------------------|-----------------------------------|-------------------------|--------|--|
|                                                   |                                                                                                                                              | DRAWN: J.LEE                      | DATE: <b>OCT. 06/09</b> |        |  |
|                                                   |                                                                                                                                              | CHECKED:                          | DATE:                   |        |  |
| EDAC INC                                          | ARE THE PROPERTY OF EDAC INC.,AND —<br>SHALL NOT BE REPRODUCED,OR COPIED<br>OR USED AS THE BASIS FOR THE<br>MANUFACTURE OR SALE OF APPARATUS | SCALE: NTS                        | SHEET :                 | 3 OF 3 |  |
| TORONTO, ONTARIO                                  |                                                                                                                                              | DRAWING NUMBER                    | •                       | ISSUE  |  |
| YOUR CONNECTION TO QUALITY & SERVICE              |                                                                                                                                              | 342 Assembly                      |                         | 1      |  |