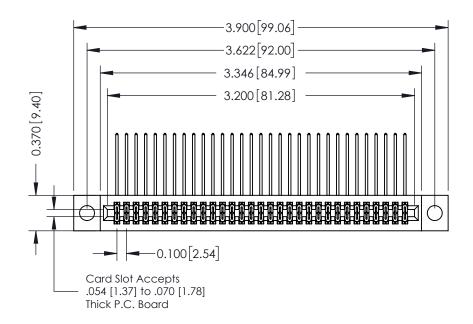

## **See Accompanying Pages for:**

- **Contact Bend Details**
- **Mounting Options**

| 342 / 392 Card Edge Connector |
|-------------------------------|
| Part Number: 342-062-559-204  |

YOUR CONNECTION TO QUALITY & SERVICE

342 ENG MASTER DATE: OCT. 06/09 J.LEE NTS SHEET 1 OF 3

342 Assembly

THIS IS A C.A.D. GENERATED DRAWING DO NOT MAKE MANUAL REVISIONS TO MASTER. ISSUE NUMBER

ORIGINAL

1

| 342 / 392 Series Card Edge Connector<br>Contact Bend Detail |                                                                                                                                     | ACAD REFERENCE NO. 342 ENG MASTER |             |          |          |
|-------------------------------------------------------------|-------------------------------------------------------------------------------------------------------------------------------------|-----------------------------------|-------------|----------|----------|
|                                                             |                                                                                                                                     | DRAWN:                            | J.LEE       | DATE: OC | T. 06/09 |
|                                                             |                                                                                                                                     | CHECKED:                          |             | DATE:    |          |
| EDAC INC                                                    | ARE THE PROPERTY OF EDAC INC.,AND — SHALL NOT BE REPRODUCED,OR COPIED OR USED AS THE BASIS FOR THE MANUFACTURE OR SALE OF APPARATUS | SCALE:                            | NTS         | SHEET :  | 2 OF 3   |
| TORONTO, ONTARIO                                            |                                                                                                                                     | DRAWING                           | NUMBER      |          | ISSUE    |
| YOUR CONNECTION TO QUALITY & SERVICE                        |                                                                                                                                     | 3                                 | 42 Assembly |          | 1        |