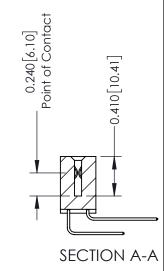

**Mounting Option** 

04-.156 (3.96) Dia. Mounting Holes

**Contact Detail** 

559-90 Degree Bend (Code 541 Contacts) .100 [2.54] Contact Spacing x .200 [5.08] Row Spacing

342 ENG MASTER DATE: OCT. 06/09 J.LEE NTS SHEET 1 OF 3

342 Assembly

THIS IS A C.A.D. GENERATED DRAWING DO NOT MAKE MANUAL REVISIONS TO MASTER. ISSUE NUMBER

ORIGINAL

1

| 342 / 392 Series Card Edge Connector<br>Contact Bend Detail |                                                                                                                                     | ACAD REFERENCE NO. 342 ENG MASTER |             |          |          |
|-------------------------------------------------------------|-------------------------------------------------------------------------------------------------------------------------------------|-----------------------------------|-------------|----------|----------|
|                                                             |                                                                                                                                     | DRAWN:                            | J.LEE       | DATE: OC | T. 06/09 |
|                                                             |                                                                                                                                     | CHECKED:                          |             | DATE:    |          |
| EDAC INC                                                    | ARE THE PROPERTY OF EDAC INC.,AND — SHALL NOT BE REPRODUCED,OR COPIED OR USED AS THE BASIS FOR THE MANUFACTURE OR SALE OF APPARATUS | SCALE:                            | NTS         | SHEET :  | 2 OF 3   |
| TORONTO, ONTARIO                                            |                                                                                                                                     | DRAWING                           | NUMBER      |          | ISSUE    |
| YOUR CONNECTION TO QUALITY & SERVICE                        |                                                                                                                                     | 3                                 | 42 Assembly |          | 1        |