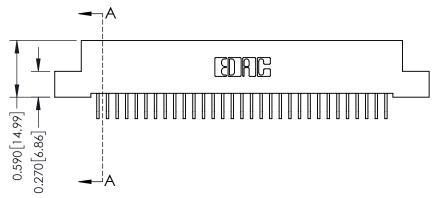

## **See Accompanying Pages for:**

- **Contact Bend Details**
- **Mounting Options**

| 342 / 392 Card Edge Connector |
|-------------------------------|
| Part Number: 342-062-559-204  |

YOUR CONNECTION TO QUALITY & SERVICE

342 ENG MASTER DATE: OCT. 06/09 J.LEE NTS SHEET 1 OF 3

342 Assembly

THIS IS A C.A.D. GENERATED DRAWING DO NOT MAKE MANUAL REVISIONS TO MASTER. ISSUE NUMBER

ORIGINAL

1

| 342 / 392 Series Card Edge Connector<br>Contact Bend Detail |                                                                                                                                     | ACAD REFERENCE NO. 342 ENG MASTER |             |          |          |
|-------------------------------------------------------------|-------------------------------------------------------------------------------------------------------------------------------------|-----------------------------------|-------------|----------|----------|
|                                                             |                                                                                                                                     | DRAWN:                            | J.LEE       | DATE: OC | T. 06/09 |
|                                                             |                                                                                                                                     | CHECKED:                          |             | DATE:    |          |
| EDAC INC                                                    | ARE THE PROPERTY OF EDAC INC.,AND — SHALL NOT BE REPRODUCED,OR COPIED OR USED AS THE BASIS FOR THE MANUFACTURE OR SALE OF APPARATUS | SCALE:                            | NTS         | SHEET :  | 2 OF 3   |
| TORONTO, ONTARIO                                            |                                                                                                                                     | DRAWING                           | NUMBER      |          | ISSUE    |
| YOUR CONNECTION TO QUALITY & SERVICE                        |                                                                                                                                     | 3                                 | 42 Assembly |          | 1        |