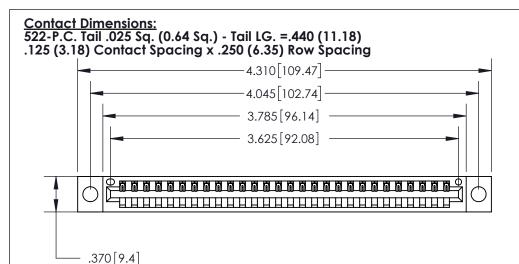

THIS IS A C.A.D. GENERATED DRAWING DO NOT MAKE MANUAL REVISIONS TO MASTER.

ISSUE NUMBER ORIGINAL

Card Slot Accepts .054 [1.37] to .070 [1.78] Thick P.C. Board .330 [8.38] Card Slot .160 [4.07] Point of Contact -

INSULATOR MATERIAL: THERMOPLASTIC POLYESTER, UL 94V-0 CONTACT MATERIAL; COPPER, NICKEL, TIN ALLOY CA-725 CONTACT PLATING: GOLD ON THE MATING AREA, TIN-LEAD ON THE CONTACT TAILS, NICKEL UNDERPLATE

846/896 SERIES HIGH TEMP CARD EDGE CONNECTOR PART NUMBER: 896-028-522-604