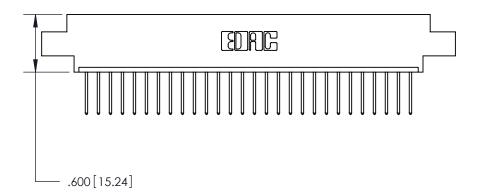

THIS IS A C.A.D. GENERATED DRAWING DO NOT MAKE MANUAL REVISIONS TO MASTER.

ISSUE NUMBER

.165[4.19]

.375 [9.54]

ORIGINAL

1

.060 [1.52] .125(3.18) to .210(5.33) **Outside Tails** .125(3.18) to .210(5.33) **Outside Tails** 