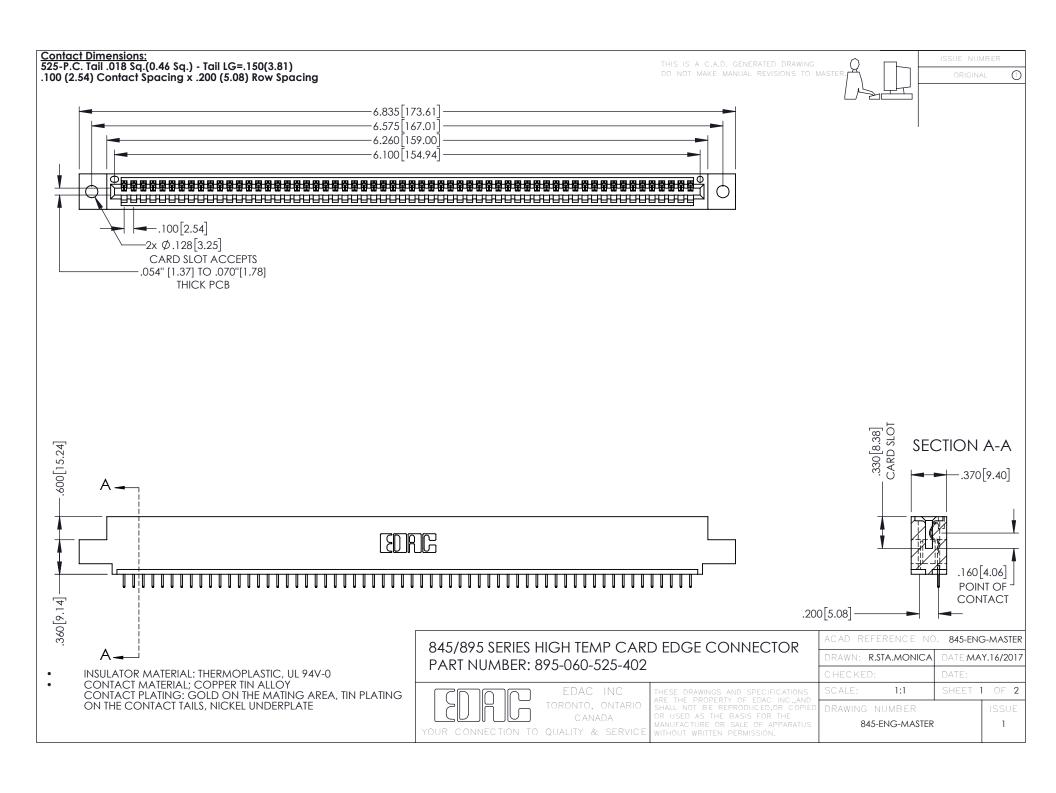

- INSULATOR MATERIAL: THERMOPLASTIC POLYESTER, UL 94V-0 DAP MATERIAL AVAILABLE UPON REQUEST
- CONTACT MATERIAL; COPPER ALLOY

**Contact Code 558** 

CONTACT PLATING: GOLD ON THE MATING AREA, TIN PLATING ON THE CONTACT TAILS, NICKEL UNDERPLATE

## 845/895 SERIES HIGH TEMP CARD EDGE CONNECTOR CONTACT CODE 555,556,558,559,560 DIMENSIONS

YOUR CONNECTION TO QUALITY & SERVICE

Contact Code 559

|   | ACAD REFERENCE NO   | . 845-ENG-MASTER |
|---|---------------------|------------------|
|   | DRAWN: R.STA.MONICA | DATE:MAY.16/2017 |
|   | CHECKED:            | DATE:            |
|   | SCALE: 1:1          | SHEET 2 OF 2     |
| D | DRAWING NUMBER      | ISSUE            |

Contact Code 560

845-ENG-MASTER