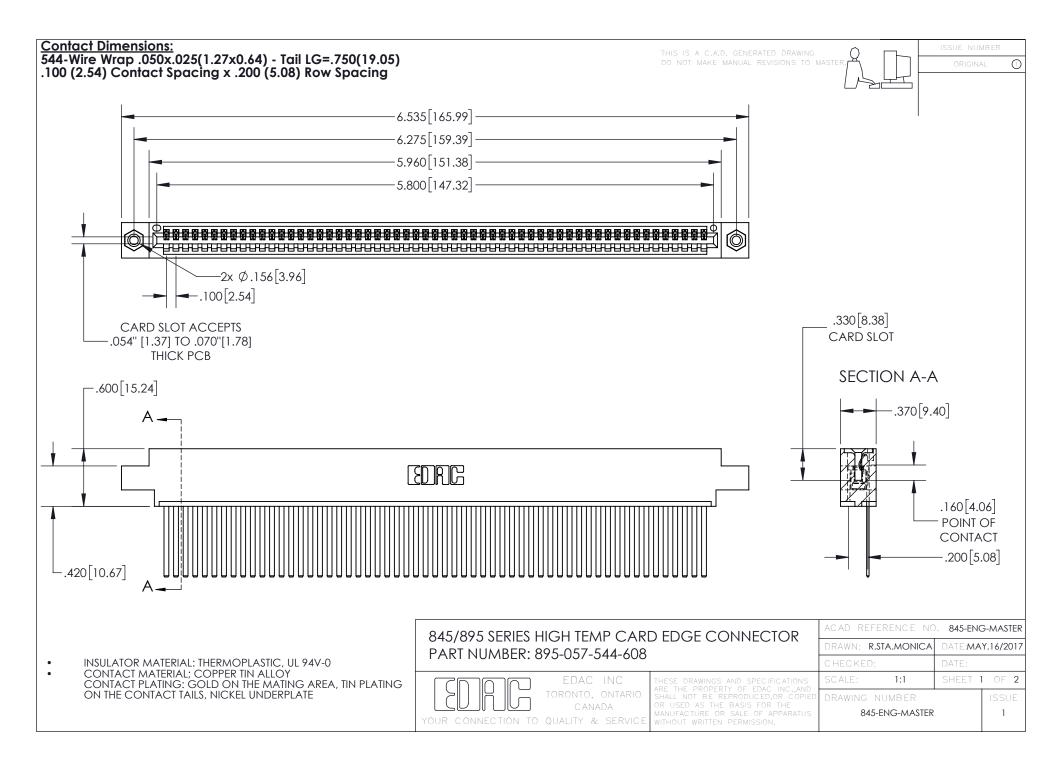

INSULATOR MATERIAL: THERMOPLASTIC POLYESTER, UL 94V-0 DAP MATERIAL AVAILABLE UPON REQUEST

**Contact Code 558** 

CONTACT MATERIAL; COPPER ALLOY CONTACT PLATING: GOLD ON THE MATING AREA, TIN PLATING ON THE CONTACT TAILS, NICKEL UNDERPLATE

## 845/895 SERIES HIGH TEMP CARD EDGE CONNECTOR CONTACT CODE 555,556,558,559,560 DIMENSIONS

YOUR CONNECTION TO QUALITY & SERVICE

Contact Code 559

|   | ACAD REFERENCE NO. 845-ENG-MASTER |                  |  |
|---|-----------------------------------|------------------|--|
|   | DRAWN: R.STA.MONICA               | DATE:MAY.16/2017 |  |
|   | CHECKED:                          | DATE:            |  |
|   | SCALE: 1:1                        | SHEET 2 OF 2     |  |
| D | DRAWING NUMBER                    | ISSUE            |  |

Contact Code 560

845-ENG-MASTER