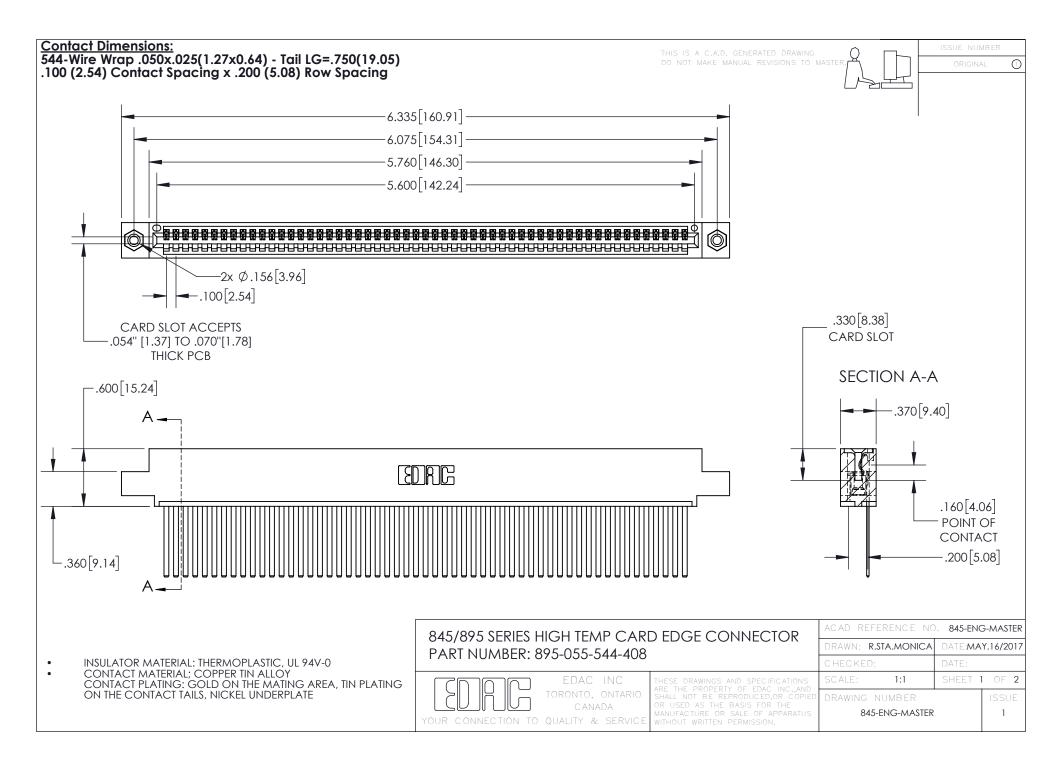

INSULATOR MATERIAL: THERMOPLASTIC POLYESTER, UL 94V-0 DAP MATERIAL AVAILABLE UPON REQUEST

**Contact Code 558** 

CONTACT MATERIAL; COPPER ALLOY CONTACT PLATING: GOLD ON THE MATING AREA, TIN PLATING ON THE CONTACT TAILS, NICKEL UNDERPLATE

## 845/895 SERIES HIGH TEMP CARD EDGE CONNECTOR CONTACT CODE 555,556,558,559,560 DIMENSIONS

YOUR CONNECTION TO QUALITY & SERVICE

Contact Code 559

|   | ACAD REFERENCE NO. 845-ENG-MASTER |                  |  |
|---|-----------------------------------|------------------|--|
|   | DRAWN: R.STA.MONICA               | DATE:MAY.16/2017 |  |
|   | CHECKED:                          | DATE:            |  |
|   | SCALE: 1:1                        | SHEET 2 OF 2     |  |
| D | DRAWING NUMBER                    | ISSUE            |  |

Contact Code 560