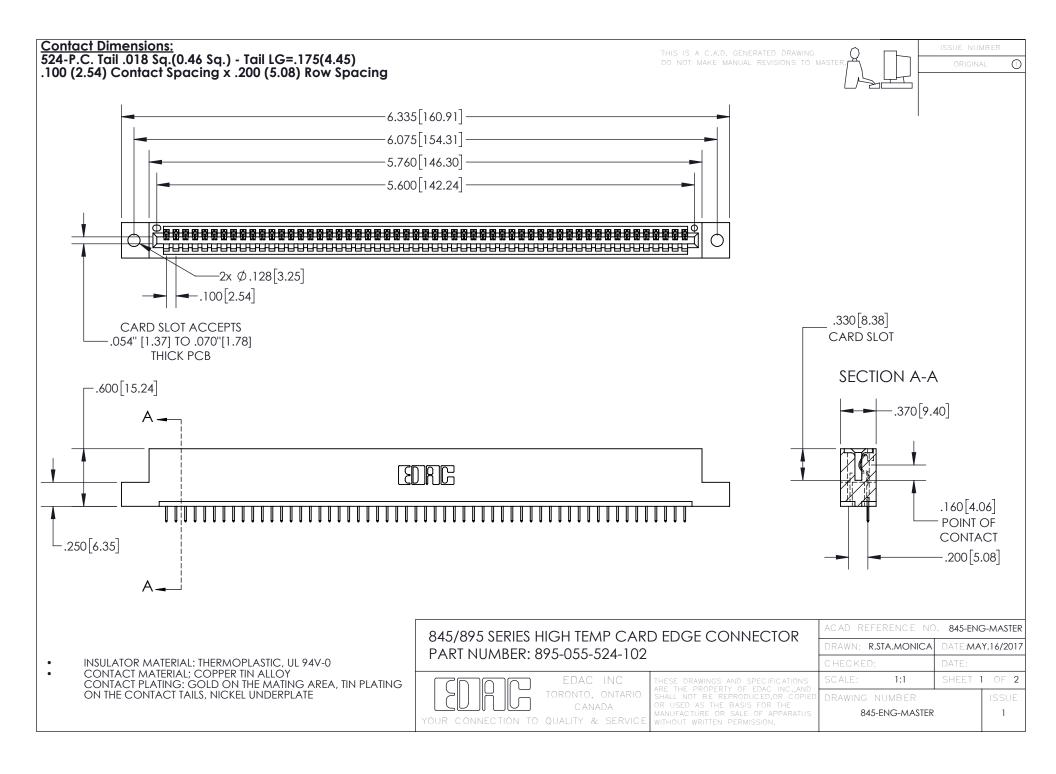

INSULATOR MATERIAL: THERMOPLASTIC POLYESTER, UL 94V-0 DAP MATERIAL AVAILABLE UPON REQUEST

**Contact Code 558** 

CONTACT MATERIAL; COPPER ALLOY CONTACT PLATING: GOLD ON THE MATING AREA, TIN PLATING ON THE CONTACT TAILS, NICKEL UNDERPLATE

## 845/895 SERIES HIGH TEMP CARD EDGE CONNECTOR CONTACT CODE 555,556,558,559,560 DIMENSIONS

YOUR CONNECTION TO QUALITY & SERVICE

Contact Code 559

|   | ACAD REFERENCE NO. 845-ENG-MASTER |                  |  |
|---|-----------------------------------|------------------|--|
|   | DRAWN: R.STA.MONICA               | DATE:MAY.16/2017 |  |
|   | CHECKED:                          | DATE:            |  |
|   | SCALE: 1:1                        | SHEET 2 OF 2     |  |
| D | DRAWING NUMBER                    | ISSUE            |  |

Contact Code 560

845-ENG-MASTER