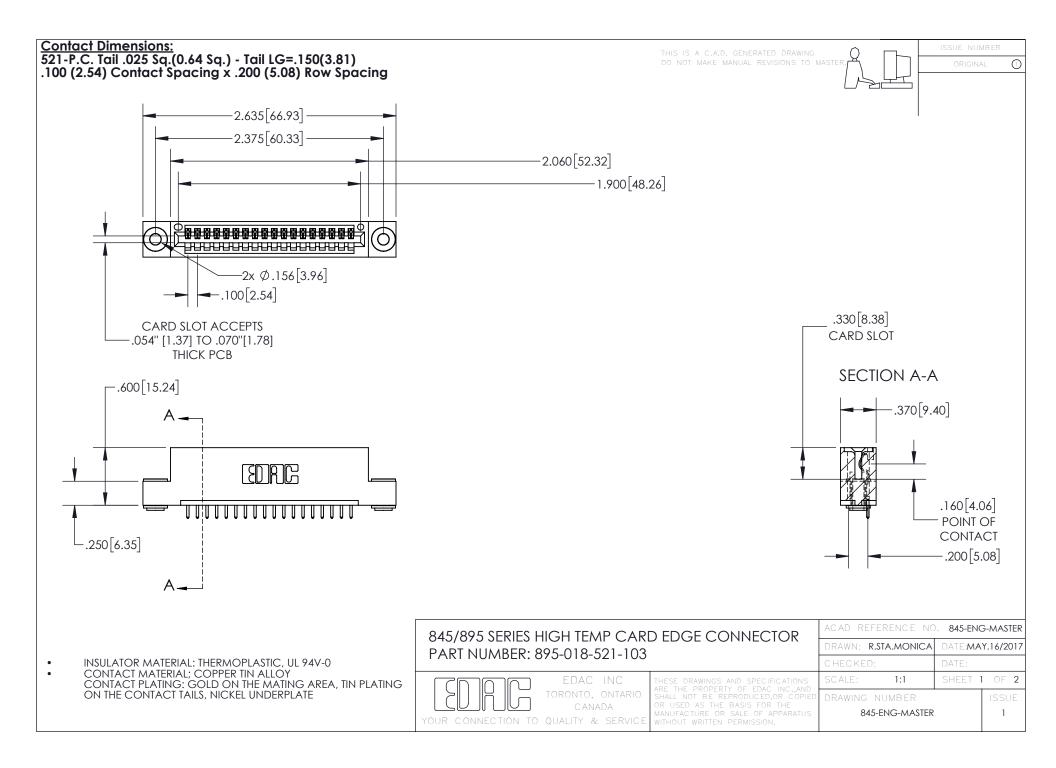

INSULATOR MATERIAL: THERMOPLASTIC POLYESTER, UL 94V-0 DAP MATERIAL AVAILABLE UPON REQUEST

**Contact Code 558** 

CONTACT MATERIAL; COPPER ALLOY CONTACT PLATING: GOLD ON THE MATING AREA, TIN PLATING ON THE CONTACT TAILS, NICKEL UNDERPLATE

## 845/895 SERIES HIGH TEMP CARD EDGE CONNECTOR CONTACT CODE 555,556,558,559,560 DIMENSIONS

YOUR CONNECTION TO QUALITY & SERVICE

Contact Code 559

|   | ACAD REFERENCE NO. 845-ENG-MASTER |                  |  |
|---|-----------------------------------|------------------|--|
|   | DRAWN: R.STA.MONICA               | DATE:MAY.16/2017 |  |
|   | CHECKED:                          | DATE:            |  |
|   | SCALE: 1:1                        | SHEET 2 OF 2     |  |
| D | DRAWING NUMBER                    | ISSUE            |  |

Contact Code 560

845-ENG-MASTER