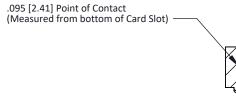

## **Contact Detail**

Wire Wrap .046x.013(1.17x0.33) - Tail LG=.708(17.98)

.156 [3.96] Contact Spacing x .200 [5.08] Row Spacing

**SECTION A-A** 

Card Slot Accepts .054 [1.37] to .070 [1.78] Thick P.C. Board