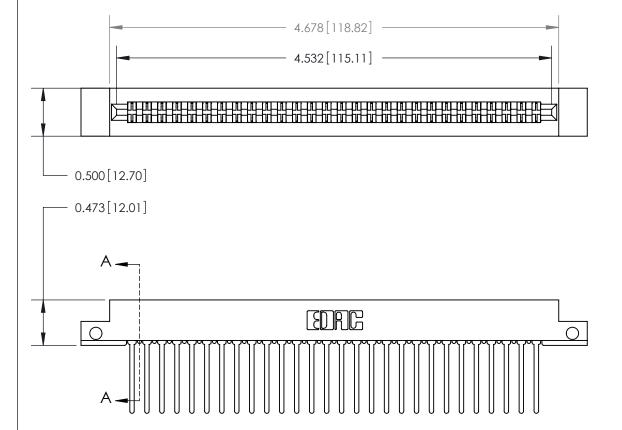

**Mounting Option** 

.128 (3.25) Dia. Side Mounting Holes

## **Contact Detail**

Wire Wrap .046x.013(1.17x0.33) - Tail LG=.708(17.98)

.156 [3.96] Contact Spacing x .200 [5.08] Row Spacing

**SECTION A-A** 

Card Slot Accepts .054 [1.37] to .070 [1.78] Thick P.C. Board

**See Accompanying Page for:** 

**Contact Bend Details** 

807/857 Series High Temp Card Edge Connector Part Number: 857-056-440-212

YOUR CONNECTION TO QUALITY & SERVICE

| ACAD REFERENCE NO | . 807 ENG MASTER |
|-------------------|------------------|
| DRAWN: J.LEE      | DATE: AUG. 11/09 |
| CHECKED:          | DATE:            |
| SCALE: NTS        | SHEET 1 OF 2     |
| DRAWING NUMBER    | ISSUE            |