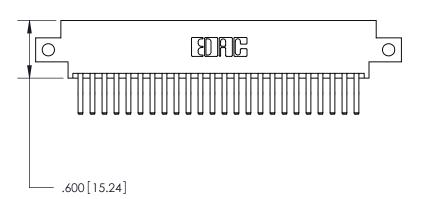

846-FNG-MASTER

THIS IS A C.A.D. GENERATED DRAWING DO NOT MAKE MANUAL REVISIONS TO MASTER.

ISSUE NUMBER

.165[4.19]

.375 [9.54]

ORIGINAL

1

.060 [1.52] .125(3.18) to .210(5.33) **Outside Tails** .125(3.18) to .210(5.33) **Outside Tails** 