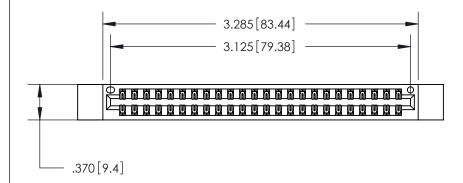

Card Slot Accepts .054 [1.37] to .070 [1.78] Thick P.C. Board .330 [8.38] Card Slot .160 [4.07] Point of Contact

ACAD REFERENCE NO

846/896 SERIES HIGH TEMP CARD EDGE CONNECTOR PART NUMBER: 846-048-560-812

<u>Contact Dimensions:</u> 560-Extender Board Bend (Code 523 Contacts) See Sheet 2 for Contact Code 555, 556, 558, 559, 560 Dimensions

THIS IS A C.A.D. GENERATED DRAWING DO NOT MAKE MANUAL REVISIONS TO MASTER.