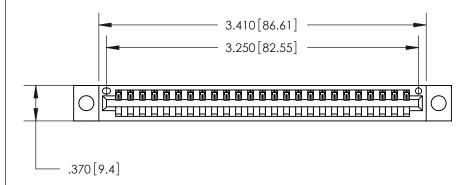

Contact Dimensions: 522-P.C. Tail .025 Sq. (0.64 Sq.) - Tail LG. =.440 (11.18) .125 (3.18) Contact Spacing x .250 (6.35) Row Spacing

THIS IS A C.A.D. GENERATED DRAWING DO NOT MAKE MANUAL REVISIONS TO MASTER.

ISSUE NUMBER

ORIGINAL

Card Slot Accepts .054 [1.37] to .070 [1.78] Thick P.C. Board .330 [8.38] Card Slot .160 [4.07] Point of Contact —

.600 [15.24]

INSULATOR MATERIAL: THERMOPLASTIC POLYESTER, UL 94V-0 CONTACT MATERIAL; COPPER, NICKEL, TIN ALLOY CA-725

CONTACT PLATING: GOLD ON THE MATING AREA, TIN-LEAD ON THE CONTACT TAILS, NICKEL UNDERPLATE

846/896 SERIES HIGH TEMP CARD EDGE CONNECTOR PART NUMBER: 846-025-522-104

YOUR CONNECTION TO QUALITY & SERVICE

**EDAC INC** TORONTO, ONTARIO CANADA