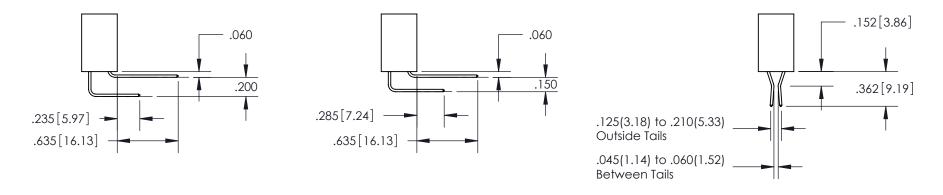

## 845/895 SERIES HIGH TEMP CARD EDGE CONNECTOR CONTACT CODE 555,556,558,559,560 DIMENSIONS

YOUR CONNECTION TO QUALITY & SERVICE

Contact Code 559

|   | ACAD REFERENCE NO. 845-ENG-MASTER |                  |  |  |  |  |
|---|-----------------------------------|------------------|--|--|--|--|
|   | DRAWN: R.STA.MONICA               | DATE:MAY.16/2017 |  |  |  |  |
|   | CHECKED:                          | DATE:            |  |  |  |  |
|   | SCALE: 1:1                        | SHEET 2 OF 2     |  |  |  |  |
| D | DRAWING NUMBER                    | ISSUE            |  |  |  |  |

Contact Code 560

845-ENG-MASTER