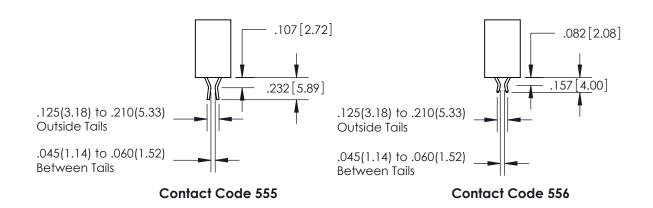

INSULATOR MATERIAL: THERMOPLASTIC POLYESTER, UL 94V-0

DAP MATERIAL AVAILABLE UPON REQUEST

**Contact Code 558** 

CONTACT MATERIAL; COPPER ALLOY CONTACT PLATING: GOLD ON THE MATING AREA, TIN PLATING ON THE CONTACT TAILS, NICKEL UNDERPLATE

## 845/895 SERIES HIGH TEMP CARD EDGE CONNECTOR CONTACT CODE 555,556,558,559,560 DIMENSIONS

YOUR CONNECTION TO QUALITY & SERVICE

Contact Code 559

|   | ACAD REFERENCE NO. 845-ENG-MASTER |                  |  |  |  |  |
|---|-----------------------------------|------------------|--|--|--|--|
|   | DRAWN: R.STA.MONICA               | DATE:MAY.16/2017 |  |  |  |  |
|   | CHECKED:                          | DATE:            |  |  |  |  |
|   | SCALE: 1:1                        | SHEET 2 OF 2     |  |  |  |  |
| D | DRAWING NUMBER                    | ISSUE            |  |  |  |  |