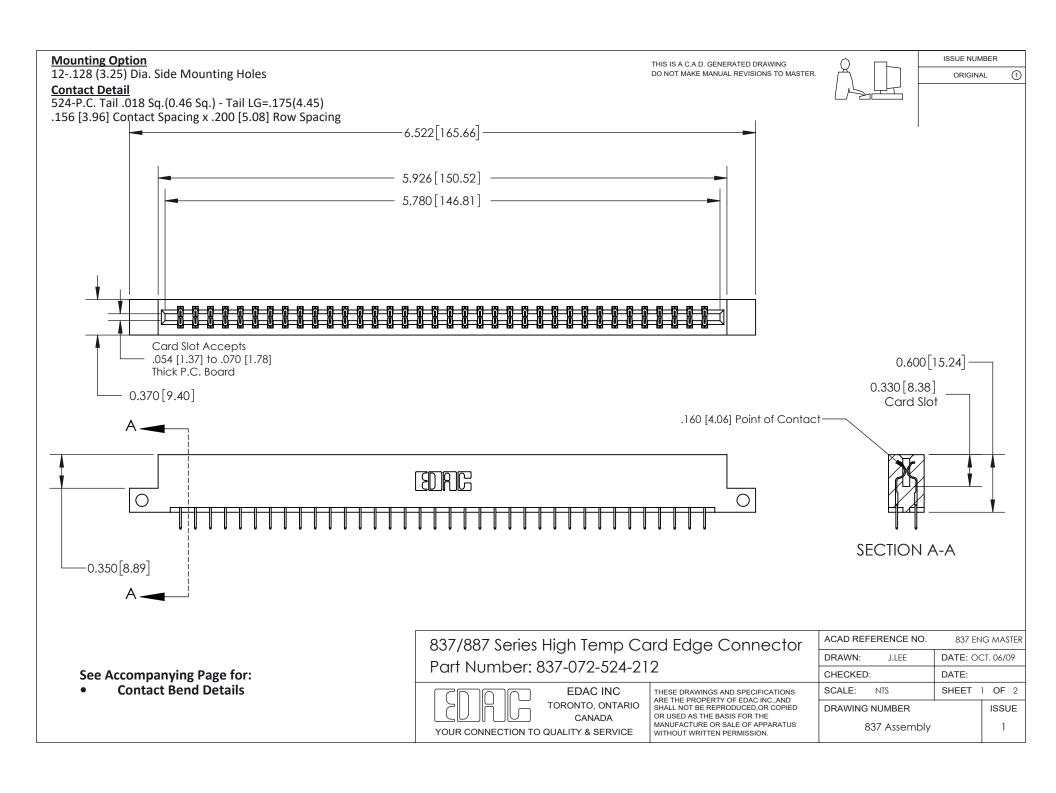

ISSUE NUMBER

ORIGINAL

1



| 837/887 Series High Temp Card Edge Connector<br>Contact Bend Detail |                                                                                                                                                                                                   | ACAD REFERENCE NO. 837 EN |                  | 3 MASTER      |
|---------------------------------------------------------------------|---------------------------------------------------------------------------------------------------------------------------------------------------------------------------------------------------|---------------------------|------------------|---------------|
|                                                                     |